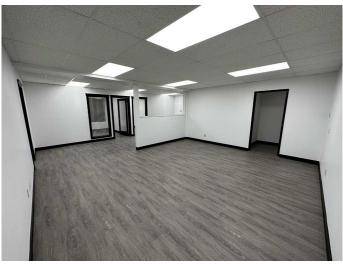

### \$12

0 Bedroom, 0.00 Bathroom, Commercial on 0.00 Acres

Richmond Industrial Park, Grande Prairie, Alberta

Discover the potential of your new location, a second-floor commercial building offering 1746 sqft of total space. Situated on a bustling main street, this property enjoys high visibility and a steady flow of foot traffic. Recently renovated with vinyl flooring, paint, & LED lights, & in unit air conditioning. Creating a welcoming and professional atmosphere. The building offers the convenience of two 2-piece common area restrooms, ensuring ease of access for both staff and customers. With its prime location and desirable features, this commercial space presents an excellent opportunity for various businesses and ventures. Whether you're starting a new venture or expanding an existing one, this property offers the ideal setting to make your mark.