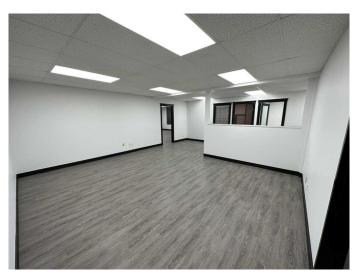

### \$12

0 Bedroom, 0.00 Bathroom, Commercial on 0.00 Acres

Richmond Industrial Park, Grande Prairie, Alberta

Discover the potential of your new location, a second-floor commercial building offering 1746 sqft of total space. Situated on a bustling main street, this property enjoys high visibility and a steady flow of foot traffic. Recently renovated with vinyl flooring, paint, & LED lights, & in unit air conditioning. Creating a welcoming and professional atmosphere. The building offers the convenience of two 2-piece common area restrooms, ensuring ease of access for both staff and customers. With its prime location and desirable features, this commercial space presents an excellent opportunity for various businesses and ventures. Whether you're starting a new venture or expanding an existing one, this property offers the ideal setting to make your mark.