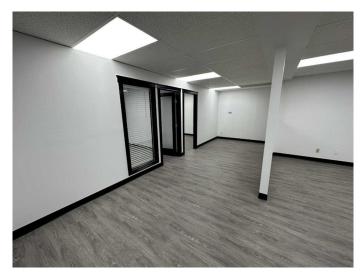

### \$12

0 Bedroom, 0.00 Bathroom, Commercial on 0.00 Acres

Richmond Industrial Park, Grande Prairie, Alberta

Discover the potential of your new location, a second-floor commercial building offering 1746 sqft of total space. Situated on a bustling main street, this property enjoys high visibility and a steady flow of foot traffic. Recently renovated with vinyl flooring, paint, & LED lights, & in unit air conditioning. Creating a welcoming and professional atmosphere. The building offers the convenience of two 2-piece common area restrooms, ensuring ease of access for both staff and customers. With its prime location and desirable features, this commercial space presents an excellent opportunity for various businesses and ventures. Whether you're starting a new venture or expanding an existing one, this property offers the ideal setting to make your mark.