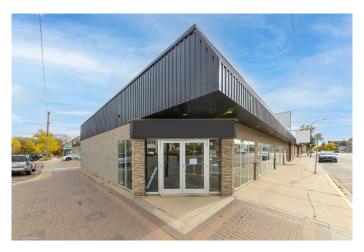

#### \$12

0 Bedroom, 0.00 Bathroom, Commercial on 0.14 Acres

Central Business District, Lloydminster, Saskatchewan

Prime leasing opportunity in the heart of Lloydminster's vibrant downtown! This exceptional building at 4813 49 Avenue, Lloydminster, SK, offers over 3,000 square feet of versatile space, perfect for your next business venture. With ample storage, bathroom facilities, and room for customization, this space is designed to suit your needs. Situated in a growing community, this location provides endless potential for business expansion. Don't miss out on establishing your presence in this thriving area!

### **Community Information**

| Address     | 4813 49 Avenue            |
|-------------|---------------------------|
| Subdivision | Central Business District |
| City        | Lloydminster              |