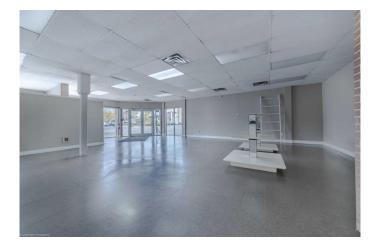

#### \$12

0 Bedroom, 0.00 Bathroom, Commercial on 0.14 Acres

Central Business District, Lloydminster, Saskatchewan

Prime leasing opportunity in the heart of Lloydminster's vibrant downtown! This exceptional building at 4813 49 Avenue, Lloydminster, SK, offers over 3,000 square feet of versatile space, perfect for your next business venture. With ample storage, bathroom facilities, and room for customization, this space is designed to suit your needs. Situated in a growing community, this location provides endless potential for business expansion. Don't miss out on establishing your presence in this thriving area!