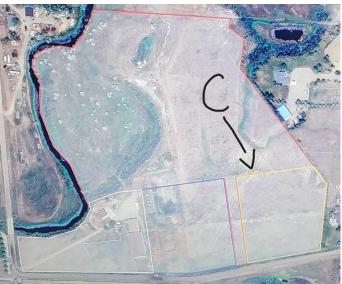

### \$260,000

0 Bedroom, 0.00 Bathroom, Land on 4.30 Acres

NONE, Rural Cypress County, Alberta

Your dream acreage is just waiting to be built! It all starts with 4.3 acres of peace and quiet! Only minutes from Medicine Hat, this lot is located in a beautiful valley. Picturesque views and

a clean slate for your future acreage! The lot has been pre-drilled for a well and tested with excellent flow rates! Residents of Country Haven Estates will enjoy full services, including

Cypress County bus services, garbage collection and road snow plowing in the winter. Come

see the potential this acreage lot has to offer!