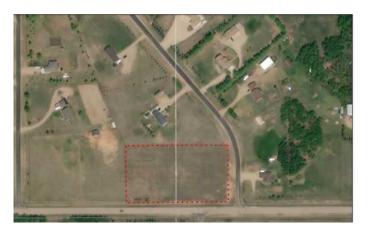

### \$69,500

0 Bedroom, 0.00 Bathroom, Land on 2.92 Acres

NONE, Rural Wainwright No. 61, M.D. of, Alberta

Last Original lot Priced to SELL! Excellent Residential Development Opportunity. Peaceful location in established Acreage subdivision. Paved road access only 3.5 miles from Town of Wainwright. Standard utilities nearby. Priced competitively with a great location. Why not build in this peaceful community?

# **Community Information**

Address Lot 17 Ascot Drive

Subdivision NONE

City Rural Wainwright No. 61, M.[

County Wainwright No. 61, M.D. of

Province Alberta
Postal Code T9W 1T2