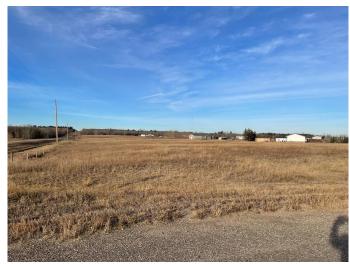

### \$69,500

0 Bedroom, 0.00 Bathroom, Land on 2.92 Acres

NONE, Rural Wainwright No. 61, M.D. of, Alberta

Last Original lot Priced to SELL! Excellent Residential Development Opportunity. Peaceful location in established Acreage subdivision. Paved road access only 3.5 miles from Town of Wainwright. Standard utilities nearby. Priced competitively with a great location. Why not build in this peaceful community?