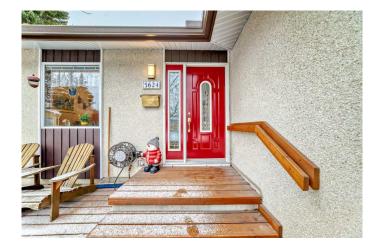

### \$899,000

3 Bedroom, 2.00 Bathroom, 1,514 sqft Residential on 0.21 Acres

Lakeview, Calgary, Alberta

This lovely spacious Lakeview bungalow has never been on the market. The Original owners have called this special place "home" for 57 years, and now it's time for a new family to make memories here! Where to start! First, there is the park-like back yard offering over 9300 square feet, very private, treed and with no neighbors behind; it's truly a backyard oasis! Then there is the mid century bungalow offering over 1500 sq feet on the main floor, including a spacious main floor addition which is the heart of the home, the living room. This will be the gathering place for family and friends. It is appointed with high ceilings, gas fireplace, and hardwood parquet flooring. The living room is bright and spacious with high ceilings and gas fireplace, perfect for entertaining! The main floor also includes a family room with fireplace which could serve as a den/office/or guest room, a formal dining room, eat in kitchen with oak cabinets and granite counters, newer stove and built in dishwasher. The main level offers 2 bedrooms plus the den/family room. including the bright primary bedroom and a four piece main bathroom. Downstairs offers a large games room, a third bedroom (window not to current code), a wine room, and large hobby room for the wine maker or hobbyist, and a half bathroom. The mechanical room features hi efficiency furnace and newer electrical panel. Water softener included as well, along with the newer washer and dryer in the lower laundry room. The home is wonderful and unique, no