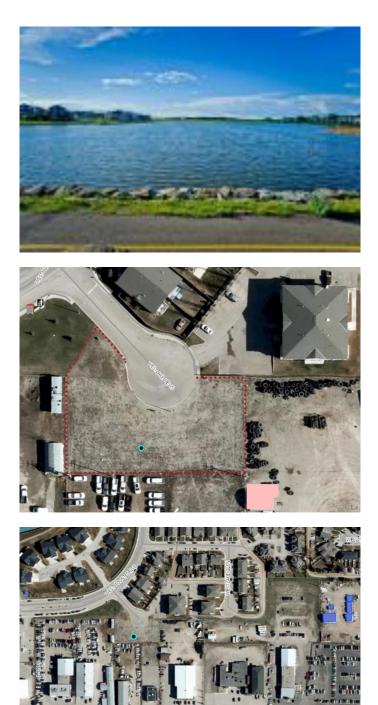

#### \$500,000

0 Bedroom, 0.00 Bathroom, Land on 0.57 Acres

Westmount\_Strathmore, Strathmore, Alberta

ATTN: Investors, Developers, Business Owners â€" Build your dream HERE! Located across from the lake just off of the #1 highway, this parcel of land is a commodity. Centrally located within the choice community of Westlake, this 1/2+ acre is zoned for Highway Commercial with the opportunity to rezone to Multifamily R3, Commercial, or Commercial/Residential mix. A cul-de-sac property, development options include senior housing, dealership, warehouse, mini-storage, brewery, gas station, restaurant, retail, garage, car wash, medical clinic, or professional center. Call today to discuss all options! Note: original owner, 3+ stories. Subject to Town of Strathmore Development Permit.

### **Community Information**

| Address     | 101 Westlake Mews    |
|-------------|----------------------|
| Subdivision | Westmount_Strathmore |
| City        | Strathmore           |

| County<br>Province<br>Postal Code | Wheatland County<br>Alberta<br>T1P 1H5 |  |
|-----------------------------------|----------------------------------------|--|
| Amenities                         |                                        |  |
| Waterfront                        | See Remarks                            |  |
| Exterior                          |                                        |  |
| Lot Description                   | Level, Rectangular Lot, See Remarks    |  |
| Additional Information            |                                        |  |
| Date Listed<br>Days on Market     | March 25th, 2025<br>27                 |  |
| Zoning                            | CHWY                                   |  |