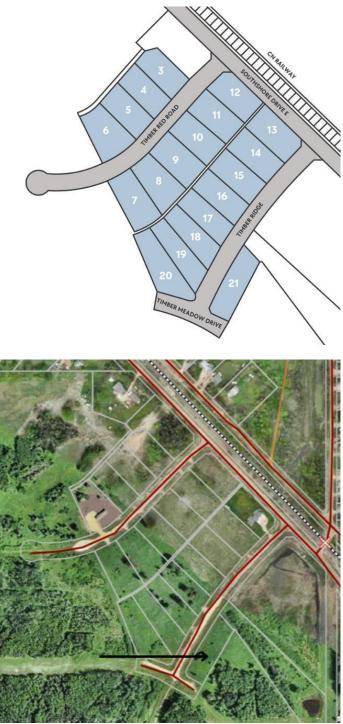

# \$89,900 - Lot 21 Timber Ridge Road, Wagner

MLS® #A2205322

#### \$89,900

0 Bedroom, 0.00 Bathroom, Land on 1.21 Acres

NONE, Wagner, Alberta

These 1-acre lots offer the perfect opportunity to build your dream home. Located just 15 minutes from town, you'll enjoy the peace and privacy of country living while still having easy access to local amenities. The property is ideally situated near a beautiful lake, providing fantastic opportunities for boating and fishing right at your doorstep. Utilities are already available at the property line, making it easy to start your project and build the home you've always wanted.

## **Community Information**

| Address     | Lot 21 Timber Ridge Road            |
|-------------|-------------------------------------|
| Subdivision | NONE                                |
| City        | Wagner                              |
| County      | Lesser Slave River No. 124, M.D. of |
| Province    | Alberta                             |
| Postal Code | T0G 2M0                             |