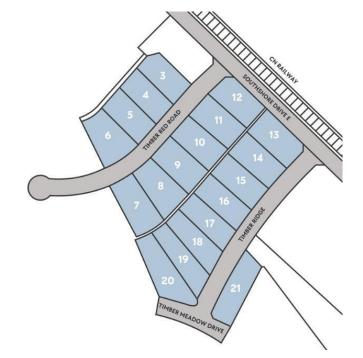

## **Community Information**

Address Lot 20 Timber Ridge Road

Subdivision NONE
City Wagner

County Lesser Slave River No. 124, M.D. of

Province Alberta
Postal Code T0G 2M0

#### **Amenities**

Utilities Electricity at Lot Line, Water At Lot Line, Natural Gas at Lot Line, Sewer

Available