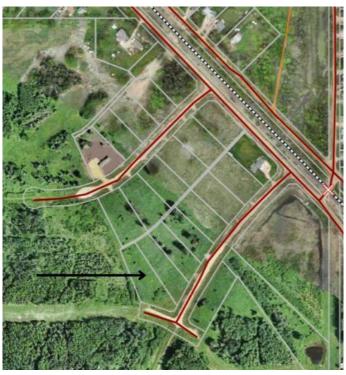

#### \$89,900

0 Bedroom, 0.00 Bathroom, Land on 1.38 Acres

NONE, Wagner, Alberta

These 1-acre lots offer the perfect opportunity to build your dream home. Located just 15 minutes from town, you'll enjoy the peace and privacy of country living while still having easy access to local amenities. The property is ideally situated near a beautiful lake, providing fantastic opportunities for boating and fishing right at your doorstep. Utilities are already available at the property line, making it easy to start your project and build the home you've always wanted.