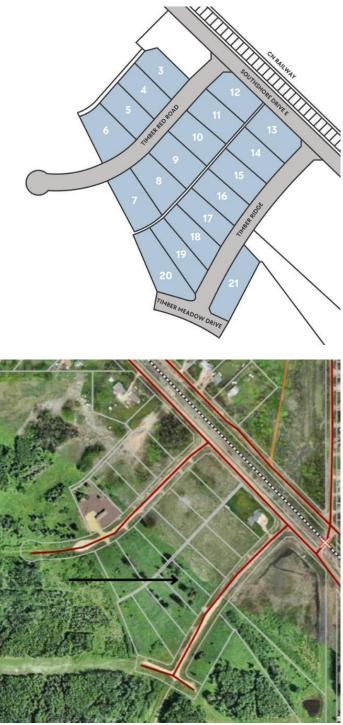

# \$89,900 - Lot 17 Timber Ridge Road, Wagner

MLS® #A2205315

## **Community Information**

| Address     | Lot 17 Timber Ridge Road            |
|-------------|-------------------------------------|
| Subdivision | NONE                                |
| City        | Wagner                              |
| County      | Lesser Slave River No. 124, M.D. of |
| Province    | Alberta                             |
| Postal Code | T0G 2M0                             |