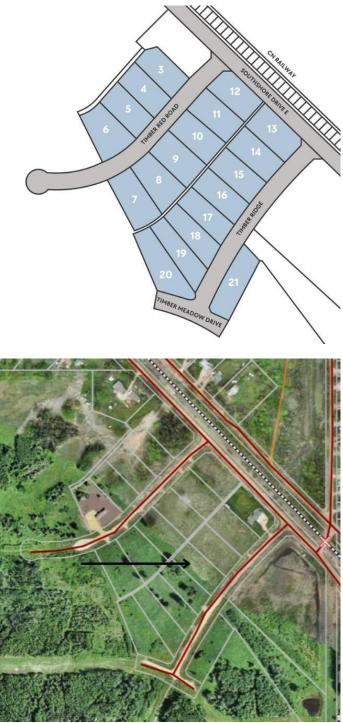

# \$89,900 - Lot 16 Timber Ridge Road, Wagner

MLS® #A2205313

#### **Community Information**

| Address     | Lot 16 Timber Ridge Road            |
|-------------|-------------------------------------|
| Subdivision | NONE                                |
| City        | Wagner                              |
| County      | Lesser Slave River No. 124, M.D. of |
| Province    | Alberta                             |
| Postal Code | T0G 2M0                             |