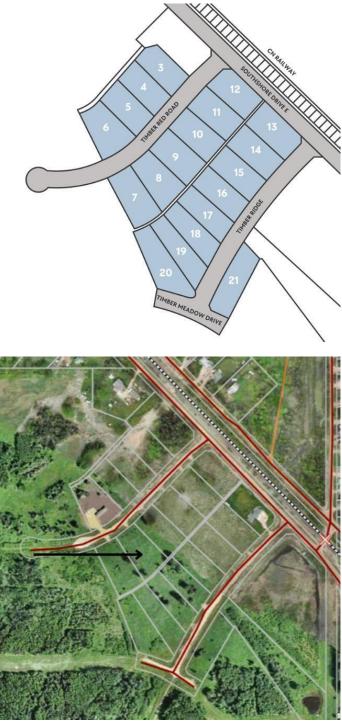

# \$89,900 - Lot 8 Timber Reid Road, Wagner

MLS® #A2205293

## **Community Information**

| Address     | Lot 8 Timber Reid Road              |
|-------------|-------------------------------------|
| Subdivision | NONE                                |
| City        | Wagner                              |
| County      | Lesser Slave River No. 124, M.D. of |
| Province    | Alberta                             |
| Postal Code | T0G 2M0                             |