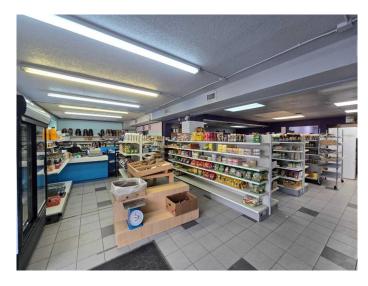

## \$4,500

0 Bedroom, 0.00 Bathroom, Commercial on 0.00 Acres

Normandeau, Red Deer, Alberta

This 3,100 SF retail unit is available for lease. The unit features a wide-open retail area with a built-in counter, three additional rooms that can be used as an office or more retail space, a staff kitchenette, a storage room, and one washroom. There is both a front entrance for customers and a side entrance for staff. Ample paved parking is available directly in front of the unit, shared with the neighbouring tenants. This is a gross lease and includes utilities with the exception of electricity which is on a sub-meter. The unit offers excellent 50th (Gaetz) Avenue frontage where thousands of cars pass by daily.