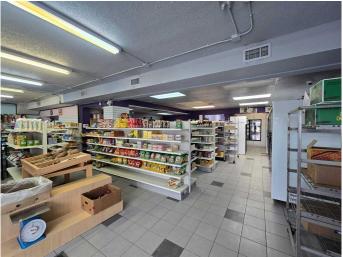

## \$4,500

0 Bedroom, 0.00 Bathroom, Commercial on 0.00 Acres

Normandeau, Red Deer, Alberta

This 3,100 SF retail unit is available for lease. The unit features a wide-open retail area with a built-in counter, three additional rooms that can be used as an office or more retail space, a staff kitchenette, a storage room, and one washroom. There is both a front entrance for customers and a side entrance for staff. Ample paved parking is available directly in front of the unit, shared with the neighbouring tenants. This is a gross lease and includes utilities with the exception of electricity which is on a sub-meter. The unit offers excellent 50th (Gaetz) Avenue frontage where thousands of cars pass by daily.