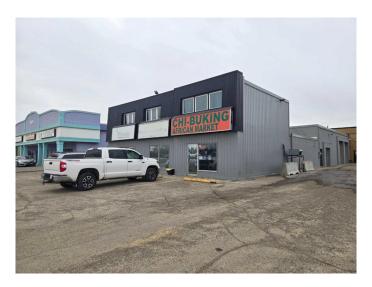

## \$4,500

0 Bedroom, 0.00 Bathroom, Commercial on 0.00 Acres

Normandeau, Red Deer, Alberta

This 3,100 SF retail unit is available for lease. The unit features a wide-open retail area with a built-in counter, three additional rooms that can be used as an office or more retail space, a staff kitchenette, a storage room, and one washroom. There is both a front entrance for customers and a side entrance for staff. Ample paved parking is available directly in front of the unit, shared with the neighbouring tenants. This is a gross lease and includes utilities with the exception of electricity which is on a sub-meter. The unit offers excellent 50th (Gaetz) Avenue frontage where thousands of cars pass by daily.

## **Community Information**

Address 2, 6838 50 Avenue

Subdivision Normandeau
City Red Deer

County Red Deer
Province Alberta
Postal Code T4N 4E3