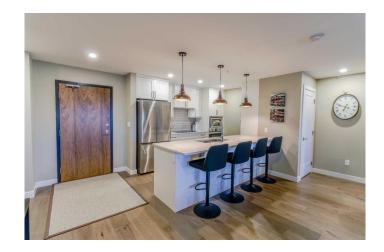

# \$575,000

2 Bedroom, 2.00 Bathroom, 1,100 sqft Residential on 0.00 Acres

River Valley - North, Lethbridge, Alberta

Welcome to Unit #123 at 102 Scenic Dr N â€" The "Lautner". This charming first-level residence offering a comfortable and convenient living experience. This thoughtfully designed unit features two spacious bedrooms and two well-appointed bathrooms, providing ample space for relaxation and everyday living. Upon entering, you are greeted by many additions including a welcoming living room that flows seamlessly into the dining area, creating an open and inviting atmosphere. The kitchen is designed for both functionality and style, featuring newly installed cabinets that enhance storage and aesthetics. Adjacent to the main living spaces, the updated laundry area adds modern convenience to daily routines. The unit's layout is both practical and comfortable, catering to a variety of lifestyle needs. A private balcony extends the living space outdoors, offering a picturesque view that adds to the charm of this home. Whether enjoying a quiet morning coffee or unwinding after a long day, the balcony serves as a perfect retreat. Located in a desirable area, this property provides easy access to local amenities, parks, and transportation options, making it an excellent choice for those seeking both comfort and convenience. Residents of 102 Scenic Drive N enjoy access to an array of amenities, including a yoga studio, full gym, wine storage and tasting room, golf simulator, workshop, culinary studio, sunroom, theatre, outdoor courtyard, and a future indoor pool. Car enthusiasts will appreciate the car club