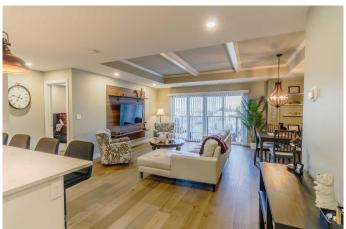

# \$575,000

2 Bedroom, 2.00 Bathroom, 1,100 sqft Residential on 0.00 Acres

River Valley - North, Lethbridge, Alberta

Welcome to Unit #123 at 102 Scenic Dr N â€" The "Lautner". This charming first-level residence offering a comfortable and convenient living experience. This thoughtfully designed unit features two spacious bedrooms and two well-appointed bathrooms, providing ample space for relaxation and everyday living. Upon entering, you are greeted by many additions including a welcoming living room that flows seamlessly into the dining area, creating an open and inviting atmosphere. The kitchen is designed for both functionality and style, featuring newly installed cabinets that enhance storage and aesthetics. Adjacent to the main living spaces, the updated laundry area adds modern convenience to daily routines. The unit's layout is both practical and comfortable, catering to a variety of lifestyle needs. A private balcony extends the living space outdoors, offering a picturesque view that adds to the charm of this home. Whether enjoying a quiet morning coffee or unwinding after a long day, the balcony serves as a perfect retreat. Located in a desirable area, this property provides easy access to local amenities, parks, and transportation options, making it an excellent choice for those seeking both comfort and convenience. Residents of 102 Scenic Drive N enjoy access to an array of amenities, including a yoga studio, full gym, wine storage and tasting room, golf simulator, workshop, culinary studio, sunroom, theatre, outdoor courtyard, and a future indoor pool. Car enthusiasts will appreciate the car club