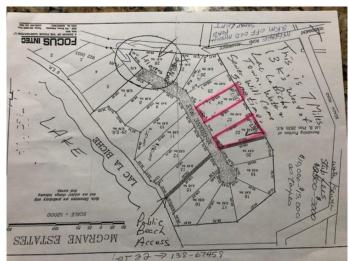

#### \$80,000

0 Bedroom, 0.00 Bathroom, Land on 1.04 Acres

NONE, Lac La Biche, Alberta

McGrane estates is a subdivision on the south side of Lac La biche lake close to the Mission beach. There is access to the lake with a community path, come enjoy the weekend recreation. With the upwards slope of the lot, a walk out cottage with second floor would grant you views of the lake. the lot has been opened up and been mulched, ready to fully develop. Municipal water and sewer is now available at this lot, so living here would be a breeze!

## **Community Information**

Address 138, 67458 Mcgrane Road

Subdivision NONE

City Lac La Biche

County Lac La Biche County

Province Alberta
Postal Code T0A 2C0