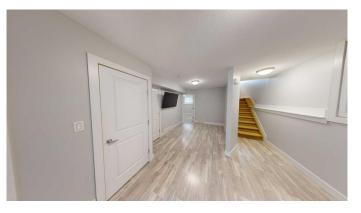

## \$1,500

2 Bedroom, 1.00 Bathroom, 799 sqft Rental on 0.00 Acres

Pinnacle Ridge., Grande Prairie, Alberta

2 bed 1 bath lower suite in Pinnacle! Open living dining space. Modern kitchen with 2 tone cabinets, tiled backsplash and stainless appliances. Large rooms on opposite ends of the unit from one another. Full 4 piece bathroom with extra cabinet space, tiled tub surround and backsplash. Access to back yard, not fenced.