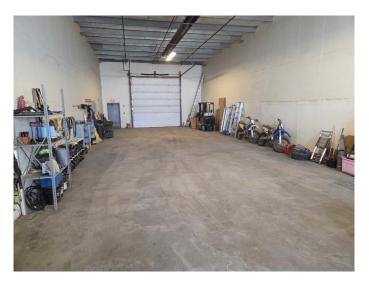

### \$16

0 Bedroom, 0.00 Bathroom, Commercial on 0.70 Acres

NONE, Janet, Alberta

Located off Glenmore Trail and just minutes from Stoney Trail, this 3,000 sq. ft. industrial bay features abundant natural light, an open warehouse layout with one washroom, and a small built-out office. Ideal for storage, construction, small businesses, detailing, and more. Additionally, a 2,400 sq. ft. fenced yard is included, providing extra flexibility for your operations.