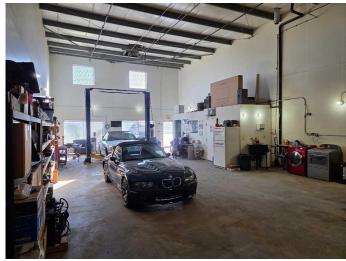

### \$16

0 Bedroom, 0.00 Bathroom, Commercial on 0.70 Acres

NONE, Janet, Alberta

Located off Glenmore Trail and just minutes from Stoney Trail, this 3,000 sq. ft. industrial bay features abundant natural light, an open warehouse layout with one washroom, and a small built-out office. Ideal for storage, construction, small businesses, detailing, and more. Additionally, a 2,400 sq. ft. fenced yard is included, providing extra flexibility for your operations.