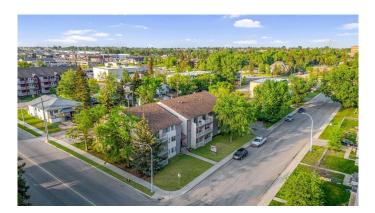

# \$1,059 - 18, 10028 105 Avenue, Grande Prairie

MLS® #A2205030

#### \$1,059

0 Bedroom, 1.00 Bathroom, 430 sqft Rental on 0.00 Acres

Avondale., Grande Prairie, Alberta

Bachelor unit in Cedar Manor! Conveniently located bachelor 1 bath apartment.

Unit features entry closet, storage

### **Community Information**

| Address          | 18, 10028 105 Avenue                     |
|------------------|------------------------------------------|
| Subdivision      | Avondale.                                |
| City             | Grande Prairie                           |
| County           | Grande Prairie                           |
| Province         | Alberta                                  |
| Postal Code      | T8V1H1                                   |
| Amenities        |                                          |
| Parking          | Stall                                    |
| Interior         |                                          |
| Appliances       | Oven, Range Hood, Refrigerator, Stove(s) |
| , ippliancee     |                                          |
| Exterior         | Oven, Range Hood, Reingerator, Stove(s)  |
|                  | Asphalt Shingle                          |
| Exterior         | Asphalt Shingle                          |
| Exterior<br>Roof | Asphalt Shingle                          |