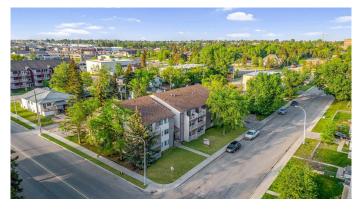

# \$1,059 - 18, 10028 105 Avenue, Grande Prairie

MLS® #A2205030

#### \$1,059

0 Bedroom, 1.00 Bathroom, 430 sqft Rental on 0.00 Acres

Avondale., Grande Prairie, Alberta

Bachelor unit in Cedar Manor! Conveniently located bachelor 1 bath apartment.

Unit features entry closet, storage

### **Community Information**

| Address          | 18, 10028 105 Avenue                     |
|------------------|------------------------------------------|
| Subdivision      | Avondale.                                |
| City             | Grande Prairie                           |
| County           | Grande Prairie                           |
| Province         | Alberta                                  |
| Postal Code      | T8V1H1                                   |
| Amenities        |                                          |
| Parking          | Stall                                    |
| Interior         |                                          |
| Appliances       | Oven, Range Hood, Refrigerator, Stove(s) |
| , ippliancee     |                                          |
| Exterior         | Oven, Range Hood, Reingerator, Stove(s)  |
|                  | Asphalt Shingle                          |
| Exterior         | Asphalt Shingle                          |
| Exterior<br>Roof | Asphalt Shingle                          |