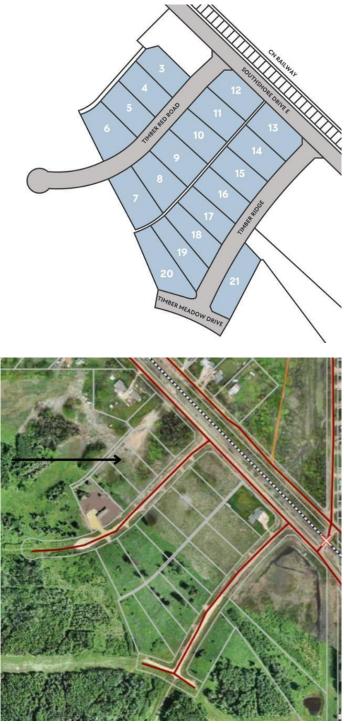

# \$89,900 - Lot 4 Timber Reid Road, Wagner

MLS® #A2204959

# **Community Information**

| Address     | Lot 4 Timber Reid Road              |
|-------------|-------------------------------------|
| Subdivision | NONE                                |
| City        | Wagner                              |
| County      | Lesser Slave River No. 124, M.D. of |
| Province    | Alberta                             |
| Postal Code | T0G 2M0                             |