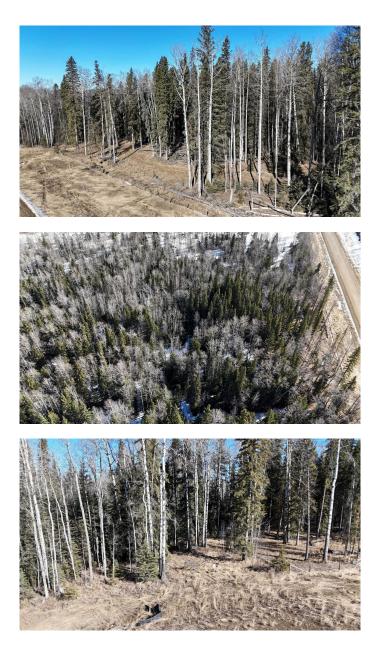

## \$86,500

0 Bedroom, 0.00 Bathroom, Land on 4.66 Acres

NONE, Rural Yellowhead County, Alberta

Beautiful treed 4.66 acres located on a quiet road North East of Shining Bank Lake. This property would be an ideal place to build your dream home or a cabin to get away from the hustle and bustle of city life. Located 43 km to White court, 62 km to Edson and 28 km to Peers.