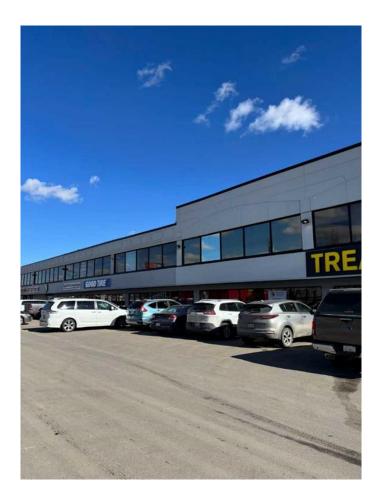

# \$10 - 208, 1830 52 Street Se, Calgary

MLS® #A2204909

#### \$10

0 Bedroom, 0.00 Bathroom, Commercial on 0.00 Acres

Forest Lawn, Calgary, Alberta

Second floor office space

Built in 1965

## **Community Information**

Address 208, 1830 52 Street Se

Subdivision Forest Lawn

City Calgary
County Calgary
Province Alberta
Postal Code T2B 1N1