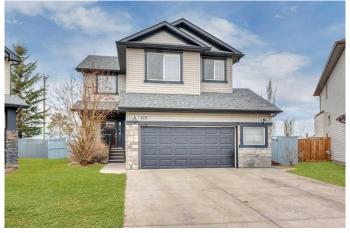

## \$869,000

4 Bedroom, 4.00 Bathroom, 2,373 sqft Residential on 0.26 Acres

Westmere, Chestermere, Alberta

Nestled in a quiet cul-de-sac on the west side of Chestermere, this exceptional home offers an unparalleled living experience with breathtaking, unobstructed views of downtown Calgary, the mountains & the sunset. With no neighbors behind, the meticulously landscaped backyard is a true sanctuary, featuring a sprawling outdoor entertainment area, a serene pond, & a private retreat complete with a pizza oven & fireplace. Whether you're hosting gatherings or enjoying a quiet evening by the fire, this outdoor space is designed for relaxation & enjoyment. Boasting fantastic curb appeal, this home has been thoughtfully maintained and updated. The oversized heated double garage features a new overhead door, with other recent upgrades including air conditioning, modern appliances installed within the last 2 years, new shingles in 2020, a new water tank in 2023 & a furnace replaced in 2022. Inside, the grand foyer welcomes you with soaring ceilings, leading to an open-concept main floor adorned with real hardwood & tile flooring. The spacious kitchen & living area, complete with a cozy gas fireplace, is perfect for entertaining, while the walk-through pantry & main-floor laundry offer both convenience & functionality. Upstairs, the primary bedroom is a true retreat, featuring its own gas fireplace, a walk-in closet, and a 4-piece ensuite. Step onto the private west-facing balcony and take in the breathtaking mountain views and spectacular sunsets. Two additional bedrooms share a