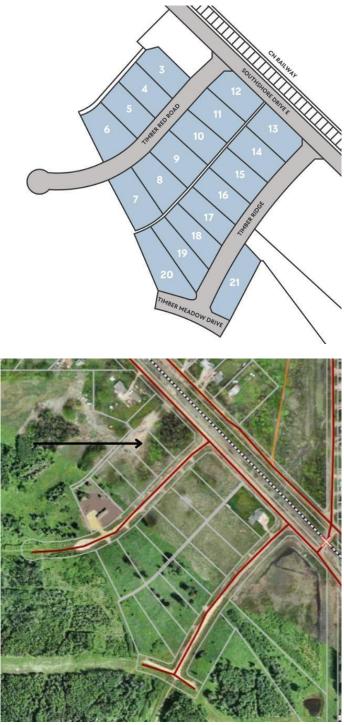

# \$89,900 - Lot 3 Timber Reid Road, Wagner

MLS® #A2204895

#### **Community Information**

| Address     | Lot 3 Timber Reid Road              |
|-------------|-------------------------------------|
| Subdivision | NONE                                |
| City        | Wagner                              |
| County      | Lesser Slave River No. 124, M.D. of |
| Province    | Alberta                             |
| Postal Code | T0G 2M0                             |