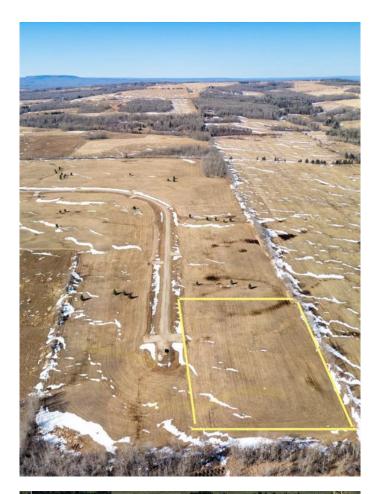

# \$74,900 - Block 2 Lot 8 Eastwood Ridge Estates, Rural Woodlands County

MLS® #A2204800

### \$74,900

0 Bedroom, 0.00 Bathroom, Land on 5.39 Acres

NONE, Rural Woodlands County, Alberta

Lovely location just off the pavement east of Whitecourt. These lots range from 5 acres to 10.9 acres. Use your own developer to build your dream home. Lots have very good views, excellent roads, gas and power to the property lines, and good water in the area. GST included in the list price.