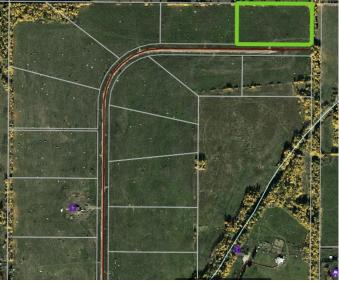

# \$74,900 - Block 2 Lot 8 Eastwood Ridge Estates, Rural Woodlands County

MLS® #A2204800

### \$74,900

0 Bedroom, 0.00 Bathroom, Land on 5.39 Acres

NONE, Rural Woodlands County, Alberta

Lovely location just off the pavement east of Whitecourt. These lots range from 5 acres to 10.9 acres. Use your own developer to build your dream home. Lots have very good views, excellent roads, gas and power to the property lines, and good water in the area. GST included in the list price.