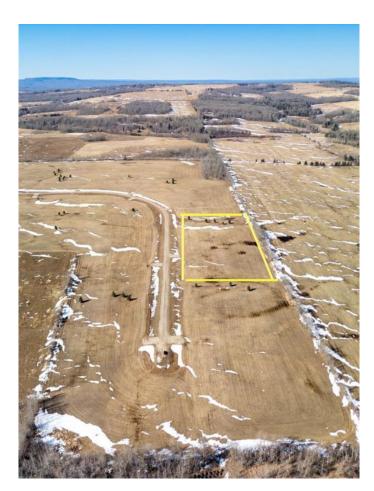

## \$74,900

0 Bedroom, 0.00 Bathroom, Land on 5.54 Acres

NONE, Rural Woodlands County, Alberta

Lovely location just off pavement east of Whitecourt. These lots range from 5 acres to 10.9 acres. Use your own developer to build your dream home. Lots have very good views, excellent roads, Restrictive Covenants in place, and good water in the area. GST included in the list price