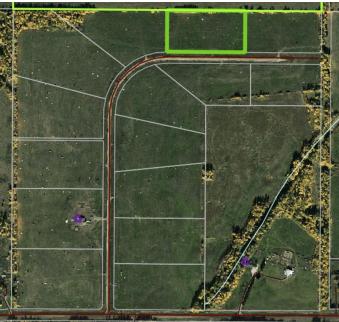

## \$74,900

0 Bedroom, 0.00 Bathroom, Land on 5.54 Acres

NONE, Rural Woodlands County, Alberta

Lovely location just off pavement east of Whitecourt. These lots range from 5 acres to 10.9 acres. Use your own developer to build your dream home. Lots have very good views, excellent roads, Restrictive Covenants in place, and good water in the area. GST included in the list price

# **Community Information**

| Address     | Block 2 Lot 7 Eastwood Ridg |
|-------------|-----------------------------|
| Subdivision | NONE                        |
| City        | Rural Woodlands County      |
| County      | Woodlands County            |
| Province    | Alberta                     |
| Postal Code | T7S 2A2                     |