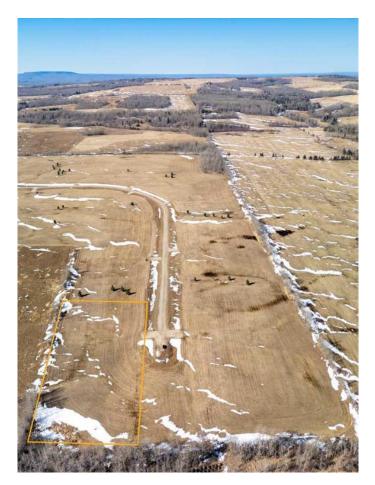

# \$74,900 - Block 1 Lot 8 Eastwood Ridge Estates, Rural Woodlands County

MLS® #A2204797

# \$74,900

0 Bedroom, 0.00 Bathroom, Land on 4.99 Acres

NONE, Rural Woodlands County, Alberta

Lovely location just off the pavement east of Whitecourt. These lots range from 5 acres to 10.9 acres. Use your own developer to build your dream home. Lots have very good views, excellent roads, gas and power to the property lines, and good water in the area. GST included in the list price

### **Essential Information**

| MLS® #    | A2204797         |
|-----------|------------------|
| Price     | \$74,900         |
| Bathrooms | 0.00             |
| Acres     | 4.99             |
| Туре      | Land             |
| Sub-Type  | Residential Land |
| Status    | Active           |

### **Community Information**

| Address     | Block 1 Lot 8 Eastwood Ridg |
|-------------|-----------------------------|
| Subdivision | NONE                        |
| City        | Rural Woodlands County      |
| County      | Woodlands County            |
| Province    | Alberta                     |
| Postal Code | T7S 2A2                     |