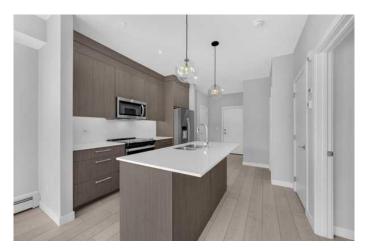

The kitchen is equipped with stainless appliances, great sized island. The living area opens up to a private balcony where you can relax and enjoy the view of the lush courtyard, creating a perfect spot for morning coffee or evening relaxation.

#### Interior

Interior Features Kitchen Island, Quartz Counters

Appliances Dishwasher, Electric Stove, Microwave Hood Fan, Refrigerator,

Washer/Dryer Stacked, Window Coverings

Heating Baseboard

Cooling None