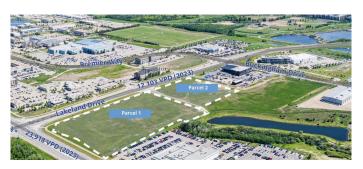

### \$8,274,500

0 Bedroom, 0.00 Bathroom, Land on 12.78 Acres

Sherwood Business Park, Sherwood Park, Alberta

Click brochure link for more details\*\* This up to 12.78-acre development opportunity in northwest Sherwood Park consists of Parcel 1 (8.71 acres) and Parcel 2 (4.07 acres), offering high-visibility corner exposure near Anthony Henday Drive in a rapidly expanding commercial district. Surrounded by established retail amenities, including Costco Wholesale, the site is well-positioned for future development in a high-growth area. With excellent accessibility and a desirable location, this property presents a prime opportunity for investors and developers looking to capitalize on its potential.