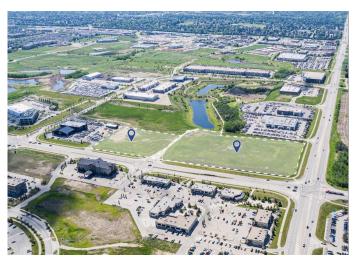

### \$8,274,500

0 Bedroom, 0.00 Bathroom, Land on 12.78 Acres

Sherwood Business Park, Sherwood Park, Alberta

Click brochure link for more details\*\* This up to 12.78-acre development opportunity in northwest Sherwood Park consists of Parcel 1 (8.71 acres) and Parcel 2 (4.07 acres), offering high-visibility corner exposure near Anthony Henday Drive in a rapidly expanding commercial district. Surrounded by established retail amenities, including Costco Wholesale, the site is well-positioned for future development in a high-growth area. With excellent accessibility and a desirable location, this property presents a prime opportunity for investors and developers looking to capitalize on its potential.