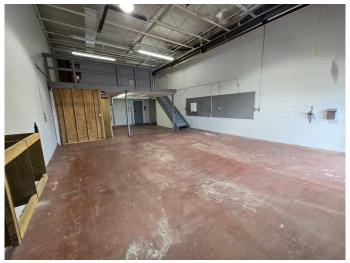

### \$12

0 Bedroom, 0.00 Bathroom, Commercial on 0.00 Acres

Northlands Industrial Park, Red Deer, Alberta

This 1,169 SF mixed use industrial unit, located in Northlands Industrial Park, is available for lease. The unit features a wide-open shop area with (1) 12' x 14' overhead door, a storage room, one washroom, and an open storage mezzanine for additional space. Ample paved parking is available directly in front of the unit. The property is located along Gaetz (50th) Avenue and is just minutes away from Highway 11A, Highway 2, and Highway 2A. Additional Rent is \$5.00 per square foot for the 2025 budget year.