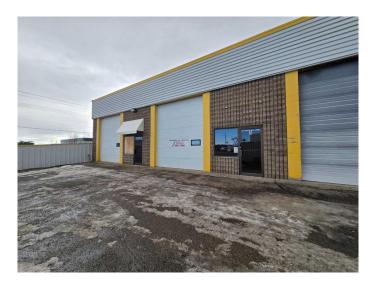

### \$12

0 Bedroom, 0.00 Bathroom, Commercial on 0.00 Acres

Northlands Industrial Park, Red Deer, Alberta

This 1,169 SF mixed use industrial unit, located in Northlands Industrial Park, is available for lease. The unit features a wide-open shop area with (1) 12' x 14' overhead door, a storage room, one washroom, and an open storage mezzanine for additional space. Ample paved parking is available directly in front of the unit. The property is located along Gaetz (50th) Avenue and is just minutes away from Highway 11A, Highway 2, and Highway 2A. Additional Rent is \$5.00 per square foot for the 2025 budget year.

## **Community Information**

Address 3, 7887 50 Avenue

Subdivision Northlands Industrial Park

City Red Deer County Red Deer

Province Alberta
Postal Code T4P 1M8