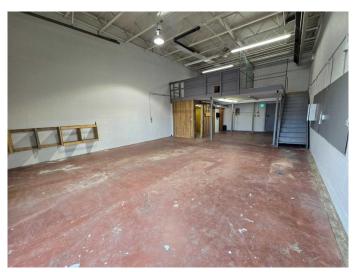

### \$12

0 Bedroom, 0.00 Bathroom, Commercial on 0.00 Acres

Northlands Industrial Park, Red Deer, Alberta

This 1,169 SF mixed use industrial unit, located in Northlands Industrial Park, is available for lease. The unit features a wide-open shop area with (1) 12' x 14' overhead door, a storage room, one washroom, and an open storage mezzanine for additional space. Ample paved parking is available directly in front of the unit. The property is located along Gaetz (50th) Avenue and is just minutes away from Highway 11A, Highway 2, and Highway 2A. Additional Rent is \$5.00 per square foot for the 2025 budget year.