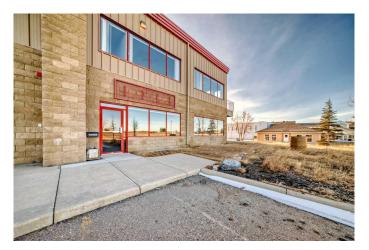

### \$15

0 Bedroom, 0.00 Bathroom, Commercial on 0.00 Acres

Springbank, Rural Rocky View County, Alberta

Located in Rocky View County, this 21,600 SF standalone commercial property offers a versatile mix of warehouse, office, and educational space, making it ideal for logistics, manufacturing, e-commerce, professional services, and training/educational institutions. With multiple leasing configurations, and excellent access to Stoney Trail & Highway 1, this property is a perfect fit for businesses and organizations looking for convenience, functionality, and expansion potential.

#### Key Features:

\*Warehouse (10,168 SF) with high ceilings & 1 loading dock access \*Office spaces up to 10,182 SF, plus a 1,250 SF standalone unit

\* Suitable for education/training centers, office-based businesses & light industrial users
\* Triple Net Lease (NNN) – Additional rent includes TMI & shared utilities

\* Ample parking & prime location near major transport routes

\* Flexible leasing options – lease the full space or divide into up to 3 tenancies

Built in 2002