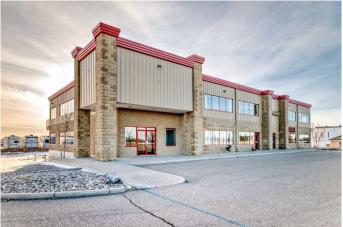

### \$15

0 Bedroom, 0.00 Bathroom, Commercial on 0.00 Acres

Springbank, Rural Rocky View County, Alberta

Located in Rocky View County, this 21,600 SF standalone commercial property offers a versatile mix of warehouse, office, and educational space, making it ideal for logistics, manufacturing, e-commerce, professional services, and training/educational institutions. With multiple leasing configurations, and excellent access to Stoney Trail & Highway 1, this property is a perfect fit for businesses and organizations looking for convenience, functionality, and expansion potential.

#### Key Features:

\*Warehouse (10,168 SF) with high ceilings & 1 loading dock access \*Office spaces up to 10,182 SF, plus a 1,250 SF standalone unit

\* Suitable for education/training centers, office-based businesses & light industrial users
\* Triple Net Lease (NNN) – Additional rent includes TMI & shared utilities

\* Ample parking & prime location near major transport routes

\* Flexible leasing options – lease the full space or divide into up to 3 tenancies

Built in 2002