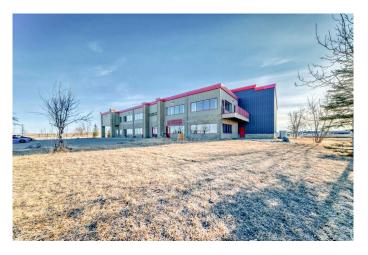

### \$15

0 Bedroom, 0.00 Bathroom, Commercial on 0.00 Acres

Springbank, Rural Rocky View County, Alberta

Located in Rocky View County, this 21,600 SF standalone commercial property offers a versatile mix of warehouse, office, and educational space, making it ideal for logistics, manufacturing, e-commerce, professional services, and training/educational institutions. With multiple leasing configurations, and excellent access to Stoney Trail & Highway 1, this property is a perfect fit for businesses and organizations looking for convenience, functionality, and expansion potential.

#### Key Features:

\*Warehouse (10,168 SF) with high ceilings & 1 loading dock access \*Office spaces up to 10,182 SF, plus a 1,250 SF standalone unit

\* Suitable for education/training centers, office-based businesses & light industrial users
\* Triple Net Lease (NNN) – Additional rent includes TMI & shared utilities

\* Ample parking & prime location near major transport routes

\* Flexible leasing options – lease the full space or divide into up to 3 tenancies

Built in 2002