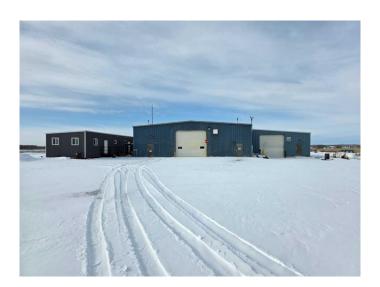

### \$8

0 Bedroom, 0.00 Bathroom, Commercial on 0.00 Acres

Centre West Business Park, Grande Prairie, Alberta

8,700sq.ft of shop space + 1,068sq.ft of detached office available for lease! The 60ft x 100ft main shop is equipped with a 16 x 14 OH Door, 10 x 10 OH Door, floor drains, 2x 1-ton cranes, natural gas space heaters, 400Amp power, 360sq.ft storage seacan and 2 washrooms. Connected to another 36ft x 75ft bay with floor drain, separate heat and another 16 x 14 OH Door. The office comes with desks included and ample space for your business to operate. Additional rent at \$2.5/sq.ft, total monthly payment: \$6,512 Base Rent + GST, \$2,035 Additional Rent + GST = \$8,974.35 + utilities and maintenance.

## **Essential Information**

MLS® # A2204351

Price \$8

Bathrooms 0.00

Acres 0.00

Year Built 1984

Type Commercial

Sub-Type Industrial