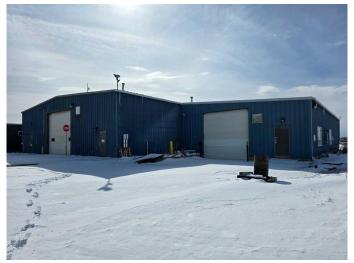

### \$8

0 Bedroom, 0.00 Bathroom, Commercial on 0.00 Acres

Centre West Business Park, Grande Prairie, Alberta

8,700sq.ft of shop space + 1,068sq.ft of detached office available for lease! The 60ft x 100ft main shop is equipped with a 16 x 14 OH Door, 10 x 10 OH Door, floor drains, 2x 1-ton cranes, natural gas space heaters, 400Amp power, 360sq.ft storage seacan and 2 washrooms. Connected to another 36ft x 75ft bay with floor drain, separate heat and another 16 x 14 OH Door. The office comes with desks included and ample space for your business to operate. Additional rent at \$2.5/sq.ft, total monthly payment: \$6,512 Base Rent + GST, \$2,035 Additional Rent + GST = \$8,974.35 + utilities and maintenance.

## **Essential Information**

MLS® # A2204351

Price \$8

Bathrooms 0.00

Acres 0.00

Year Built 1984

Type Commercial

Sub-Type Industrial