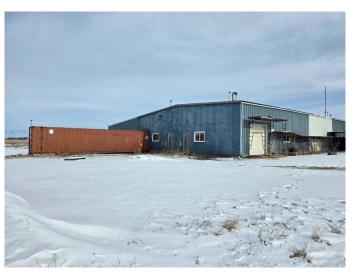

### \$8

0 Bedroom, 0.00 Bathroom, Commercial on 0.00 Acres

Centre West Business Park, Grande Prairie, Alberta

8,700sq.ft of shop space + 1,068sq.ft of detached office available for lease! The 60ft x 100ft main shop is equipped with a 16 x 14 OH Door, 10 x 10 OH Door, floor drains, 2x 1-ton cranes, natural gas space heaters, 400Amp power, 360sq.ft storage seacan and 2 washrooms. Connected to another 36ft x 75ft bay with floor drain, separate heat and another 16 x 14 OH Door. The office comes with desks included and ample space for your business to operate. Additional rent at \$2.5/sq.ft, total monthly payment: \$6,512 Base Rent + GST, \$2,035 Additional Rent + GST = \$8,974.35 + utilities and maintenance.

## **Essential Information**

MLS® # A2204351

Price \$8

Bathrooms 0.00

Acres 0.00

Year Built 1984

Type Commercial

Sub-Type Industrial