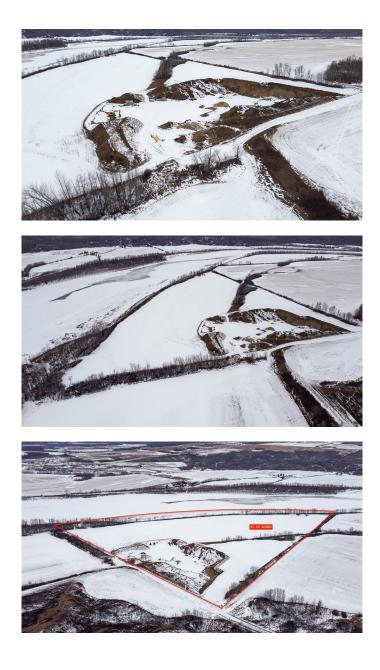

#### \$2,500,000

0 Bedroom, 0.00 Bathroom, Land on 51.60 Acres

NONE, Rural Smoky River No. 130, M.D. of, Alberta

Located in the heart of northern Alberta, this 51.60-acre property features a fully operational Class B gravel pit with 500,000 tons of easily accessible gravel, making it an excellent investment opportunity. The site contains various high-quality aggregate types, ideal for construction, road building, and industrial projects. The property boasts extensive riverfrontage along the Smoky River, offering direct water access and potential for future excavation, extraction, and a riverside development. A convenient boat launch adds further versatility to the site. The sale includes all the equipment required to continue operations seamlessly, including a gravel crushing spread, 10x30 platform scale, 2004 Cat 966 loader with scale, 2008 Cat 972 loader, 2005 Superior 80FT stacker, 1995 Cat 350L trackhoe, 1145 Cedar Rapids cone crusher with a 17-24 Baxter Jaw, 2017 Ford F350, portable welder, and a tool van and shed stocked with everything needed to operate the pit. With low annual taxes of just \$915.21, this is a furn-key opportunity for investors, construction companies, or anyone looking to expand their operations in Alberta's resource sector. Contact us today for additional information or to schedule a site visit.