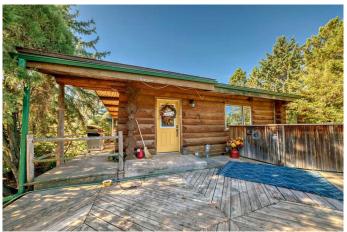

#### Interior

Interior Features High Ceilings

Appliances Dishwasher, Dryer, Gas Stove, Refrigerator, Washer

Heating Hot Water

Cooling None
Fireplace Yes
# of Fireplaces 1

Fireplaces Gas
Has Basement Yes

Basement Full, Partially Finished, Walk-Out