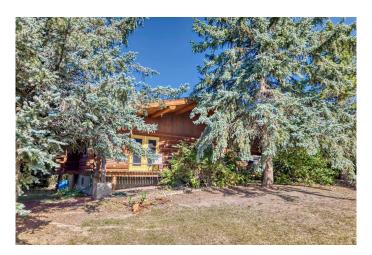

## \$2,250,000

4 Bedroom, 2.00 Bathroom, 1,982 sqft Residential on 77.90 Acres

NONE, Rural Lacombe County, Alberta

Perfect Equestrain Center.......84 x 200 heated indoor riding arena with viewing area & 2 pc bathroom...200x 100 outdoor riding arena....seperate heated barn with 14 box stalls...... approx 10 stock waterers....lots of large paddocks... 2nd home is 2684 sq.ft. modular home with attched garage.....hay shed, machine shed, all on paved roads... only 15 minutes east of Blackfalds... A must see to appriciate everything it has to offer....!!!!!

#### **Exterior**

Exterior Features Private Yard

Lot Description Farm

Roof Asphalt Shingle

Construction Log

Foundation Poured Concrete