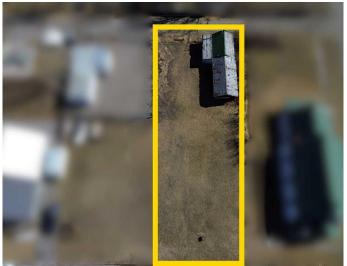

# \$59,000 - 207 6 Street, Cowley

MLS® #A2204191

### \$59,000

0 Bedroom, 0.00 Bathroom, Land on 0.14 Acres

NONE, Cowley, Alberta

Discover the perfect opportunity to own in the charming village of Cowley, Alberta! This area offers breathtaking views of the surrounding foothills and mountains, making it an ideal location for your dream home or getaway. Enjoy the convenience of being just 15 minutes from Pincher Creek, 25 minutes from the Crowsnest Pass, and 40 minutes from Castle Mountain Resort, providing year-round recreation from skiing to hiking. The Oldman Reservoir is also nearby, perfect for fishing, boating, and outdoor adventures. For larger city amenities, Lethbridge is just over an hour away.