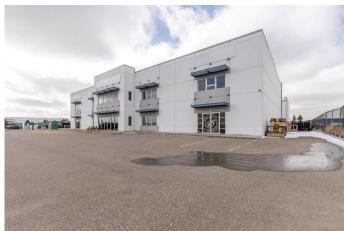

## \$11

0 Bedroom, 0.00 Bathroom, Commercial on 0.00 Acres

Shackleford Industrial Park, Lethbridge, Alberta

This industrial property features a 24 foot clear height and just under 10,000 square feet of open space. Located in Shackleford Industrial Park close to other established businesses and with quick access to major roads, this property presents an excellent opportunity to grow your business.