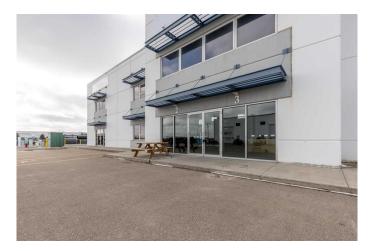

## \$11

0 Bedroom, 0.00 Bathroom, Commercial on 0.00 Acres

Shackleford Industrial Park, Lethbridge, Alberta

This industrial property features a 24 foot clear height and just under 10,000 square feet of open space. Located in Shackleford Industrial Park close to other established businesses and with quick access to major roads, this property presents an excellent opportunity to grow your business.