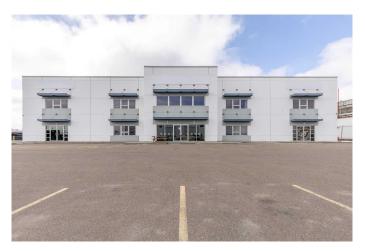

## \$11

0 Bedroom, 0.00 Bathroom, Commercial on 0.00 Acres

Shackleford Industrial Park, Lethbridge, Alberta

This industrial property features a 24 foot clear height and just under 10,000 square feet of open space. Located in Shackleford Industrial Park close to other established businesses and with quick access to major roads, this property presents an excellent opportunity to grow your business.

Built in 2010