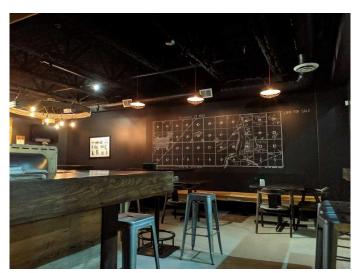

### Key Features:

- \*15HL brewhouse with 120HL of fermentation capacity, allowing for a diverse range of core and seasonal brews
- \* Inviting taproom (35-person capacity) + mezzanine seating (30-person capacity) perfect for tastings, community events, and private gatherings
- \* Efficient kitchen to complement beer offerings with food pairings
- \* Established distribution and loyal customer base throughout Alberta
- \* Opportunities for expansion, including increased production, event hosting, and creative new brews

Township 24 isn't just a breweryâ€"it's a community hub where craft beer, creativity, and hospitality come together. Whether you're looking to experiment with innovative small-batch brews or refine classic styles, this is the perfect platform to make your mark in the craft beer industry.