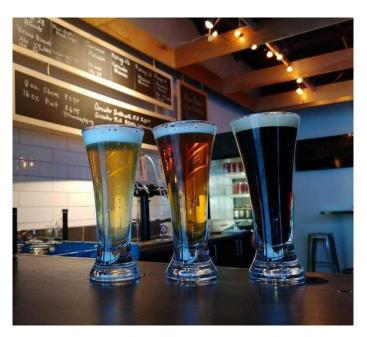

### \$580,000

0 Bedroom, 0.00 Bathroom, Commercial on 0.00 Acres

Rainbow Falls, Chestermere, Alberta

Own a piece of Alberta's thriving craft beer scene with Township 24 Brewery, a well-established and highly regarded brand with a solid reputation and loyal customer base. Located in the welcoming community of Chestermere, this turnkey brewery offers a unique opportunity for passionate brewers, entrepreneurs, or investors looking to step into a growing industry.

### Key Features:

- \*15HL brewhouse with 120HL of fermentation capacity, allowing for a diverse range of core and seasonal brews
- \* Inviting taproom (35-person capacity) + mezzanine seating (30-person capacity) perfect for tastings, community events, and private gatherings
- \* Efficient kitchen to complement beer offerings with food pairings
- \* Established distribution and loyal customer base throughout Alberta
- \* Opportunities for expansion, including increased production, event hosting, and creative new brews