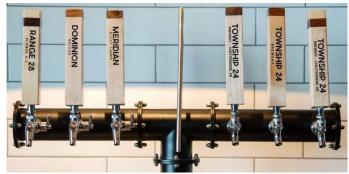

For eight years, Township 24 has been known for its small-batch, handcrafted beers, brewed with fresh local ingredients. The brewery has built strong relationships with both local producers and craft beer lovers across the province, making it a well-positioned brand for further growth.

### Key Features:

- \*15HL brewhouse with 120HL of fermentation capacity, allowing for a diverse range of core and seasonal brews
- \* Inviting taproom (35-person capacity) + mezzanine seating (30-person capacity) perfect for tastings, community events, and private gatherings
- \* Efficient kitchen to complement beer offerings with food pairings
- \* Established distribution and loyal customer base throughout Alberta
- \* Opportunities for expansion, including increased production, event hosting, and creative new brews