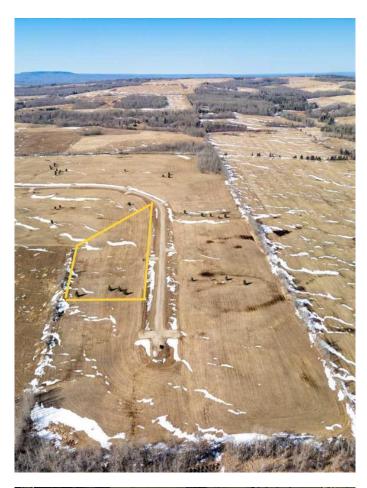

### \$74,900

0 Bedroom, 0.00 Bathroom, Land on 5.02 Acres

NONE, Rural Woodlands County, Alberta

Lovely location just off the pavement east of Whitecourt. These lots range from 5 acres to 10.9 acres. Use your own developer to build your dream home. Lots have very good views, excellent roads, gas and power to the property lines, and good water in the area. GST included in the list price