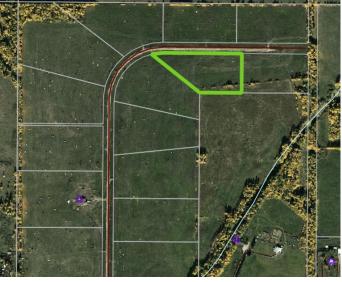

### \$74,900

0 Bedroom, 0.00 Bathroom, Land on 5.02 Acres

NONE, Rural Woodlands County, Alberta

Lovely location just off the pavement east of Whitecourt. These lots range from 5 acres to 10.9 acres. Use your own developer to build your dream home. Lots have very good views, excellent roads, gas and power to the property lines, and good water in the area. GST included in the list price

# **Community Information**

| Address     | Block 1 Lot 7 Eastwood Ridg |
|-------------|-----------------------------|
| Subdivision | NONE                        |
| City        | Rural Woodlands County      |
| County      | Woodlands County            |
| Province    | Alberta                     |
| Postal Code | T7S 2A2                     |