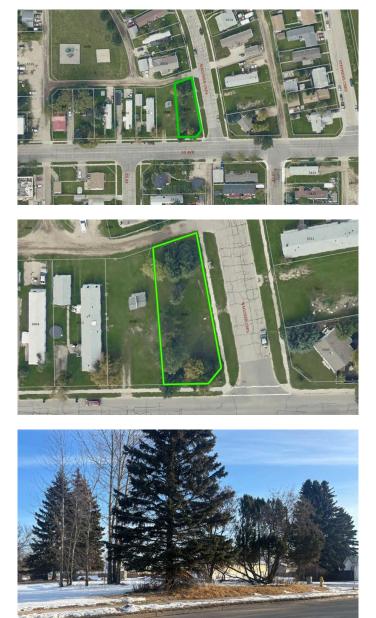

#### \$84,900

0 Bedroom, 0.00 Bathroom, Land on 0.15 Acres

NONE, Whitecourt, Alberta

"NO MORE HIGH LOT RENT !!!" With the increasing monthly lot rents, this may be an excellent alternative. This serviced residential lot will permit mobile homes with the R-MHS zoning. Offering back alley access , some trees and a large park across the alley , this 6516 sq.ft. lot would make a great choice to own the land and set up your mobile home on it, with enough room to build your garage if desired. Placing a modular home, Building a duplex or single family home are also permitted on this lot. Located downtown , walking distance to Walmart, grocery store and Tim Hortons!!!