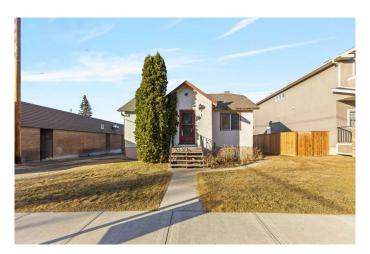

## \$649,900

2 Bedroom, 1.00 Bathroom, 784 sqft Residential on 0.14 Acres

Tuxedo Park, Calgary, Alberta

This 2-bedroom, 1-bathroom gem has stood the test of time and now awaits a visionary to restore its former glory. The solid bones of this home offer endless possibilities. Situated on a generous 50 x 120 lot, there's ample space for re-development. Tuxedo Park is renowned for its blend of historic charm and urban convenience. Residents enjoy proximity to downtown Calgary, local eateries, parks, and reputable schools. The potential for transformation is vast, allowing for modern amenities to be integrated while preserving historical charm or tear down and expand your portfolio by building multiple units on this R-CG lot. Properties like this are rare finds. With the right vision and effort, this bungalow can be transformed into a cozy residence or a profitable investment.

Built in 1949

Type Residential

Sub-Type Detached
Style Bungalow
Status Active

#### **Exterior**

Exterior Features None

Lot Description Back Lane, Back Yard, Rectangular Lot, Street Lighting

Roof Asphalt Shingle

Construction Stucco

Foundation Poured Concrete