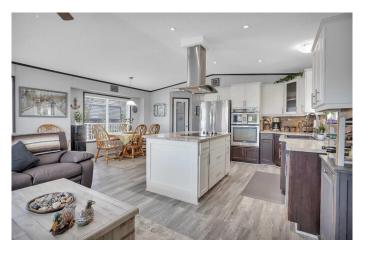

# \$265,000

2 Bedroom, 1.00 Bathroom, 1,038 sqft Residential on 0.08 Acres

DeGraff Resort, Rural Lacombe County, Alberta

Visit REALTOR website for additional information. Enjoy a laid back, beach side lifestyle in this beautiful 2 bed bungalow in DeGraff's Resort on Gull Lake. Situated on the lower road along the lake, this park model â€~cabin' is in Immaculate Condition with a beautiful, oversized yard & lake views! Watch the sun go down over the lake from the front porch! The secluded backyard & large deck are great spaces for R&R with family & friends! Featuring a gas fireplace, full sized contemporary kitchen & updated decor. Boathouse also available.

# Interior

Interior Features Breakfast Bar, Ceiling Fan(s), Kitchen Island, No Smoking Home, Open

Floorplan, Pantry, Recessed Lighting, Soaking Tub, Vaulted Ceiling(s),

Laminate Counters

Appliances Dishwasher, Electric Range, Microwave, Refrigerator, Washer/Dryer,