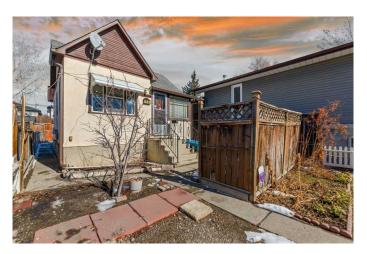

# \$399,999

3 Bedroom, 1.00 Bathroom, 670 sqft Residential on 0.07 Acres

Tuxedo Park, Calgary, Alberta

Here is your chance to build new or move in and enjoy! Nestled in a prime inner-city location, this home is just steps from Confederation Park, top-rated schools, playgrounds, a swimming pool, an indoor skating rink, various bus routes, and countless amenities.

### **Essential Information**

MLS® # A2203522 Price \$399,999

Bedrooms 3

Bathrooms 1.00

Full Baths 1

Square Footage 670

Acres 0.07

Year Built 1911

Type Residential

Sub-Type Detached

Style Bungalow

Status Active

#### **Exterior**

Exterior Features Other

Lot Description Back Lane Roof Asphalt

Construction Mixed

Foundation Poured Concrete