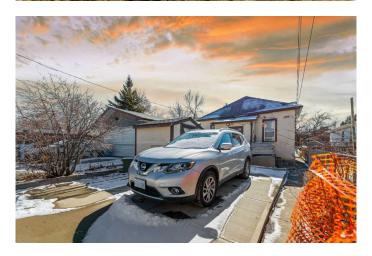

# \$399,999

3 Bedroom, 1.00 Bathroom, 670 sqft Residential on 0.07 Acres

Tuxedo Park, Calgary, Alberta

Here is your chance to build new or move in and enjoy! Nestled in a prime inner-city location, this home is just steps from Confederation Park, top-rated schools, playgrounds, a swimming pool, an indoor skating rink, various bus routes, and countless amenities.

### **Amenities**

Parking Spaces 2

Parking Parking Pad

#### **Exterior**

Exterior Features Other

Lot Description Back Lane Roof Asphalt

Construction Mixed

Foundation Poured Concrete