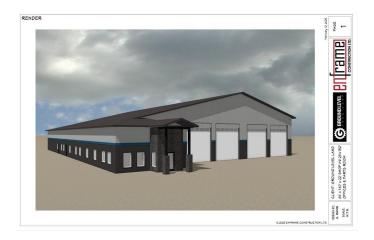

#### PRE-CONSTRUCTION LEASE

OPPORTUNITY. Introducing the opportunity to create the exact yard, shop & logistics you have been looking for. Ultimate flexibility to design/construct the facility that will best fit your operations. Current listing offers a 16,000+ sq.ft. Building on 9.05 acre site with 5+/- acres of developed yard space and the option to expand now or later into the additional 4+/- acres. Proposed building layout is as follows: 12,320sq.ft. of shop space including FOUR 140' drive-thru bays with 18' O.H.D.'s + 4256sq.ft. of office & shop support area including 8 offices, boardroom, locker room, parts area. Keep in mind the shop & office areas can be purpose built to fit your exact needs. Start to finish construction time on this property can be in the 6-8 month range. The Emerson Trail Industrial area offers great access with paved roads right to your property line, easy highway access in all directions which can help service your clients needs all over the Peace Country. If you need more shop and more land we can make that happen, if you need less shop and more land we can make that happen. No concept won't be looked at, bring your ideas and let's make them a reality. Quality RM-2 zoned properties are in high demand and this rare option allows you full customization to fit your operations. This