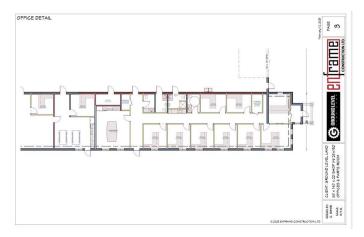

#### PRE-CONSTRUCTION LEASE

OPPORTUNITY. Introducing the opportunity to create the exact yard, shop & logistics you have been looking for. Ultimate flexibility to design/construct the facility that will best fit your operations. Current listing offers a 16,000+ sq.ft. Building on 9.05 acre site with 5+/- acres of developed yard space and the option to expand now or later into the additional 4+/- acres. Proposed building layout is as follows: 12,320sq.ft. of shop space including FOUR 140' drive-thru bays with 18' O.H.D.'s + 4256sq.ft. of office & shop support area including 8 offices, boardroom, locker room, parts area. Keep in mind the shop & office areas can be purpose built to fit your exact needs. Start to finish construction time on this property can be in the 6-8 month range. The Emerson Trail Industrial area offers great access with paved roads right to your property line, easy highway access in all directions which can help service your clients needs all over the Peace Country. If you need more shop and more land we can make that happen, if you need less shop and more land we can make that happen. No concept won't be looked at, bring your ideas and let's make them a reality. Quality RM-2 zoned properties are in high demand and this rare option allows you full customization to fit your operations. This