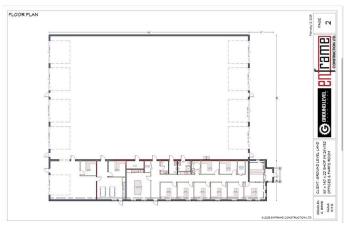

#### PRE-CONSTRUCTION LEASE

OPPORTUNITY. Introducing the opportunity to create the exact yard, shop & logistics you have been looking for. Ultimate flexibility to design/construct the facility that will best fit your operations. Current listing offers a 16,000+ sq.ft. Building on 9.05 acre site with 5+/- acres of developed yard space and the option to expand now or later into the additional 4+/- acres. Proposed building layout is as follows: 12,320sq.ft. of shop space including FOUR 140' drive-thru bays with 18' O.H.D.'s + 4256sq.ft. of office & shop support area including 8 offices, boardroom, locker room, parts area. Keep in mind the shop & office areas can be purpose built to fit your exact needs. Start to finish construction time on this property can be in the 6-8 month range. The Emerson Trail Industrial area offers great access with paved roads right to your property line, easy highway access in all directions which can help service your clients needs all over the Peace Country. If you need more shop and more land we can make that happen, if you need less shop and more land we can make that happen. No concept won't be looked at, bring your ideas and let's make them a reality. Quality RM-2 zoned properties are in high demand and this rare option allows you full customization to fit your operations. This