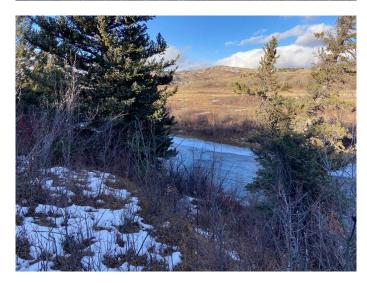

# \$525,000

0 Bedroom, 0.00 Bathroom, Land on 13.05 Acres

NONE, Rural Pincher Creek No. 9, M.D. of, Alberta

**RIVERFRONT** on the World Famous Crowsnest River!! This 13 acre parcel is one of the very few properties boasting easy access to the river. Just below Lundbreck Falls with easy access from Hwy 3, this property is prime!! There are building sites on the property, views are stunning from every direction - and you can walk down to some of the best fishing in Alberta! There is power to the property line. A well has been drilled, but not tested. Road access right to the property and there is an approach started as well. This property is close to Castle Mountain, The Crowsnest Pass...and The Oldman Brewery!! Lots more to offer in the area. If you're thinking you want some place on the river...THIS IS IT! Talk to your favourite realtor and check it out!!

### Amenities

| Utilities  | Electricity at Lot Line, Natural Gas at Lot Line |
|------------|--------------------------------------------------|
| Waterfront | River Access, River Front                        |