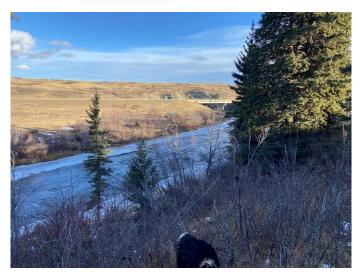

# \$525,000

0 Bedroom, 0.00 Bathroom, Land on 13.05 Acres

NONE, Rural Pincher Creek No. 9, M.D. of, Alberta

**RIVERFRONT** on the World Famous Crowsnest River!! This 13 acre parcel is one of the very few properties boasting easy access to the river. Just below Lundbreck Falls with easy access from Hwy 3, this property is prime!! There are building sites on the property, views are stunning from every direction - and you can walk down to some of the best fishing in Alberta! There is power to the property line. A well has been drilled, but not tested. Road access right to the property and there is an approach started as well. This property is close to Castle Mountain, The Crowsnest Pass...and The Oldman Brewery!! Lots more to offer in the area. If you're thinking you want some place on the river...THIS IS IT! Talk to your favourite realtor and check it out!!

### Amenities

| Utilities  | Electricity at Lot Line, Natural Gas at Lot Line |
|------------|--------------------------------------------------|
| Waterfront | River Access, River Front                        |