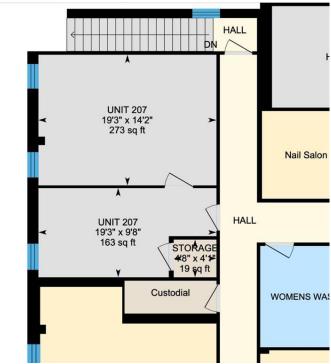

#### \$980

0 Bedroom, 0.00 Bathroom, Commercial on 0.00 Acres

Vermilion, Vermilion, Alberta

Turn-Key Office Space for Lease â€" Prime Vermilion Location

Move-in ready 455 sq. ft. office space available for lease in Prairie Place, located at the busiest intersection in Vermilion. This professional space with lots of natural light is ideal for a satellite office, startup, or growing or downsizing business, offering a fully furnished setup with two private offices and a storage closet.

## **Community Information**

Address 207, 5208 46 Avenue

Subdivision Vermilion
City Vermilion

County Vermilion River, County of

Province Alberta
Postal Code T9X 1X8