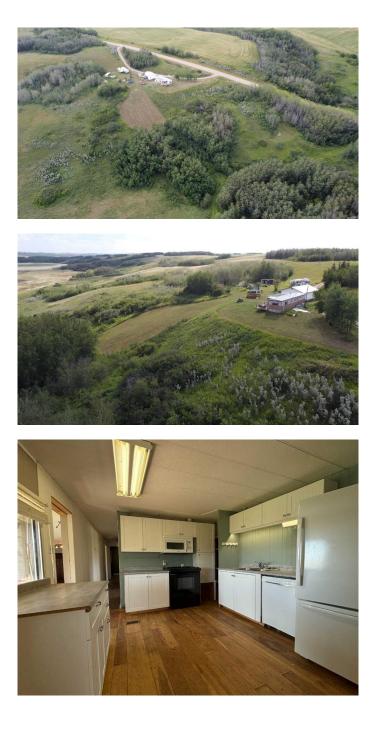

#### \$250,000

2 Bedroom, 1.00 Bathroom, 1,008 sqft Residential on 7.36 Acres

NONE, Rural Vermilion River, County of, Alberta

Welcome to this peaceful Alberta acreage, just 20 minutes south of Lloydminster. Spanning over 7.36 acres, this property offers stunning panoramic views of the valley, with endless skies and natural beauty in every direction. The lack of nearby neighbors allows you to fully enjoy the peace and tranquility, making it a true nature lover's dream. Whether you're watching the sunrise over the rolling landscape or stargazing at night, the scenery here is simply breathtaking.

The home is a mobile with several updates, including updates to the kitchen, real wood floors, vinyl plank flooring, and new wall-mounted AC units for both the mobile and the addition. For heating, the home has a natural gas forced air furnace, as well as a cozy wood-burning stove, perfect for those crisp Alberta evenings.

The property also features a large double garage/shop (33x24) with a sturdy metal roof and an open-faced storage building for your small equipment. It consists of two adjoining parcelsâ€"one is 4.25 acres with the home and shop, and the second is 3.11 acres. Surrounded by nature and offering complete privacy, this acreage provides the perfect spot to enjoy the outdoors, soak in the peaceful atmosphere, and make it your own retreat.