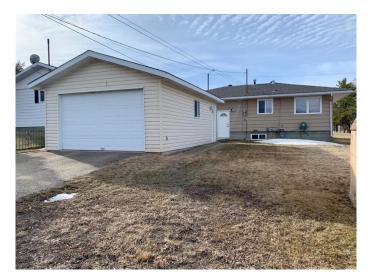

## \$279,000

3 Bedroom, 2.00 Bathroom, 983 sqft Residential on 0.14 Acres

Lac La Biche, Lac La Biche, Alberta

**REDUCED!** Are you looking for an affordable turn key home with 2 separate living spaces? You can purchase this nicely renovated home, live on one floor and rent out the other, rent out both, or use the whole house! Upgrades include: a new roof, flooring, paint, tile work and stainless steel appliances.! The forced air furnace, and space heater both run on natural gas. There are 2 bedrooms up and one down stairs with a full bathroom on each floor. The home also has laundry machines on the main floor and in the basement! There is back alley access to parking in the back where you will find a double detached garage, as well as street parking in the front. Shopping, schools, and business are walking distance away. Call today to book your showing!

| Style<br>Status                                                            | Bungalow<br>Active                                                                                                           |  |
|----------------------------------------------------------------------------|------------------------------------------------------------------------------------------------------------------------------|--|
| Community Information                                                      |                                                                                                                              |  |
| Address<br>Subdivision<br>City<br>County<br>Province<br>Postal Code        | 10312 101 A Ave.<br>Lac La Biche<br>Lac La Biche<br>Lac La Biche County<br>Alberta<br>T0A 2C0                                |  |
| Amenities                                                                  |                                                                                                                              |  |
| Parking Spaces<br>Parking<br># of Garages                                  | 2<br>Double Garage Detached, Off Street, Single Garage Detached<br>2                                                         |  |
| Interior                                                                   |                                                                                                                              |  |
| Interior Features<br>Appliances                                            | Storage<br>Dishwasher, Refrigerator, Stove(s), Washer/Dryer, Washer/Dryer<br>Stacked                                         |  |
| Heating<br>Cooling<br>Has Basement<br>Basement                             | Forced Air, Natural Gas<br>None<br>Yes<br>Finished, Full                                                                     |  |
| Exterior                                                                   |                                                                                                                              |  |
| Exterior Features<br>Lot Description<br>Roof<br>Construction<br>Foundation | Rain Gutters<br>Back Lane, Lawn, Rectangular Lot<br>Asphalt Shingle<br>Concrete, Vinyl Siding, Wood Frame<br>Poured Concrete |  |
| Additional Information                                                     |                                                                                                                              |  |
| Date Listed<br>Days on Market<br>Zoning                                    | March 17th, 2025<br>35<br>Medium Density Hamlet Res                                                                          |  |
| Listing Details                                                            |                                                                                                                              |  |
| Listing Office                                                             | RE/MAX LA BICHE REALTY                                                                                                       |  |