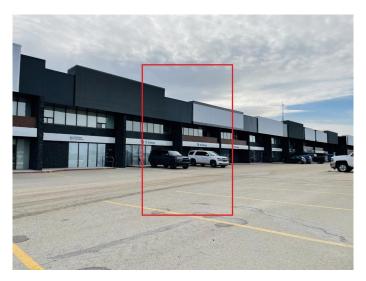

# \$14 - 11427 98 Avenue, Grande Prairie

MLS® #A2203146

#### \$14

0 Bedroom, 0.00 Bathroom, Commercial on 0.00 Acres

Richmond Industrial Park, Grande Prairie, Alberta

This office and shop has it ALL! Great west end location and a newly renovated exterior gives your business a great look and lots of paved parking in front and rear. Retail frontage and Office and Shop with 14' Wide x 16' High Powered Overhead doors, AC and HIGH SPEED FIBRE internet. Nice big windows . Main floor features a open reception/showroom ,multiple offices, boardroom kitchenette , 2 bathrooms and shop bay. Upstairs has open office space and 1 bathroom. Base Rent= \$2,893.33 plus Additional Rent of \$865.93 for a Total Monthly Payment of \$3759.26 plus GST.

## **Community Information**

Address 11427 98 Avenue

Subdivision Richmond Industrial Park

City Grande Prairie
County Grande Prairie

Province Alberta
Postal Code T8V 5S2