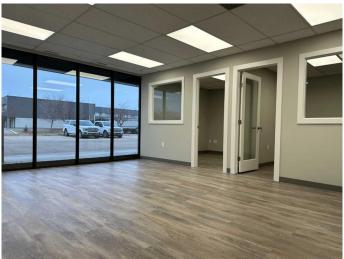

#### \$14

0 Bedroom, 0.00 Bathroom, Commercial on 0.00 Acres

Richmond Industrial Park, Grande Prairie, Alberta

This office and shop has it ALL! Great west end location and a newly renovated exterior gives your business a great look and lots of paved parking in front and rear. Retail frontage and Office and Shop with 14' Wide x 16' High Powered Overhead doors, AC and HIGH SPEED FIBRE internet. Nice big windows . Main floor features a open reception/showroom ,multiple offices, boardroom kitchenette , 2 bathrooms and shop bay. Upstairs has open office space and 1 bathroom. Base Rent= \$2,893.33 plus Additional Rent of \$865.93 for a Total Monthly Payment of \$3759.26 plus GST.