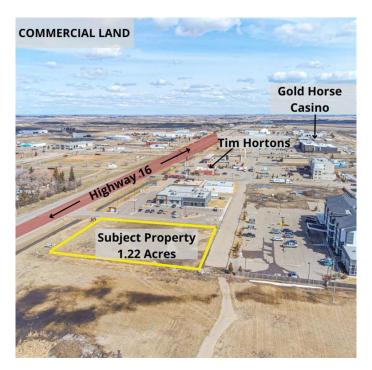

#### \$799,900

0 Bedroom, 0.00 Bathroom, Land on 1.22 Acres

Larsen Grove, Lloydminster, Saskatchewan

Prime commercial site with 44th Street (Highway 16) frontage! Will be located near Lloydminster's new twin arena site! This is a 1.2 acre corner lot with services to the property line and is adjacent to right in - right out access off 44th street. Zoned C2 â€" Highway Corridor Commercial. There are several permitted uses including restaurants, hotel, lounges, retail and automotive repair and sales just to name a few. The surrounding area includes: Cenovus office tower, Gold Horse Casino, Driven Energy Legion ball park, hotels, full service fuel station with convenience store, Tim Horton's, Great Canadian Oil Change, FCC, Lloydminster Museum, a strip mall, high density residential is just steps away and industrial properties are just north on 40th Avenue.