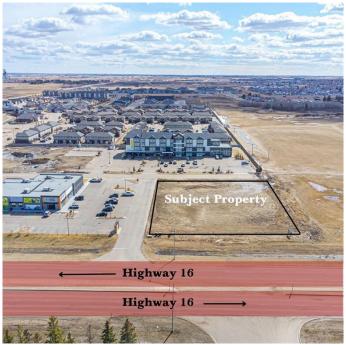

#### \$799,900

0 Bedroom, 0.00 Bathroom, Land on 1.22 Acres

Larsen Grove, Lloydminster, Saskatchewan

Prime commercial site with 44th Street (Highway 16) frontage! Will be located near Lloydminster's new twin arena site! This is a 1.2 acre corner lot with services to the property line and is adjacent to right in - right out access off 44th street. Zoned C2 â€" Highway Corridor Commercial. There are several permitted uses including restaurants, hotel, lounges, retail and automotive repair and sales just to name a few. The surrounding area includes: Cenovus office tower, Gold Horse Casino, Driven Energy Legion ball park, hotels, full service fuel station with convenience store, Tim Horton's, Great Canadian Oil Change, FCC, Lloydminster Museum, a strip mall, high density residential is just steps away and industrial properties are just north on 40th Avenue.