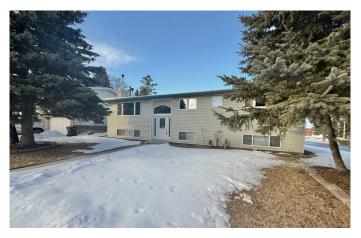

# \$569,900 - 102 Mcpherson Drive, Hinton

MLS® #A2202771

### \$569,900

5 Bedroom, 3.00 Bathroom, 1,248 sqft Residential on 0.19 Acres

Hillcrest, Hinton, Alberta

102 McPherson drive has everything you need in a single family home plus more! Located on a large corner lot in the highly desirable upper hill area! The first thing you will notice is The quality of care and pride of ownership this owner has given the home. It is in pristine condition and ready for a new owner. Upon entering the home you're astounded by the expansive living space provided. The living room is large, complimented by an efficient wood fireplace insert keeping you toasty warm while offering serene ambiance while entertaining. The living room seamlessly flows through the dining room into the kitchen. Form meets function in this perfectly designed kitchen space, allowing enough space for multiple people during busy family events. Moving through the rest of the main floor you have an excellently finished 4pc bath, 2 spacious bedrooms plus a large primary bed that houses its own 2 pc ensuite. The basement is equally impressive featuring padded carpeting and another wood burning stove. This space doubles as an additional living room/Den or large play room. This basement also features several bedrooms and its own 3pc bathroom. Accessible through the dining room or rear entrance is a glorious and sizeable deck space, boasting 336sqft 12x28 deck overlooking the neighbourhood. There is an ideal covered storage area under the deck for your seasonal items or firewood. If this home wasn't enough then the 28x32 heated double garage with 8'7' High x 9'8' Wide