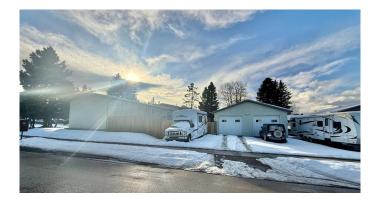

### \$569,900

5 Bedroom, 3.00 Bathroom, 1,248 sqft Residential on 0.19 Acres

Hillcrest, Hinton, Alberta

102 McPherson drive has everything you need in a single family home plus more! Located on a large corner lot in the highly desirable upper hill area! The first thing you will notice is The quality of care and pride of ownership this owner has given the home. It is in pristine condition and ready for a new owner. Upon entering the home you're astounded by the expansive living space provided. The living room is large, complimented by an efficient wood fireplace insert keeping you toasty warm while offering serene ambiance while entertaining. The living room seamlessly flows through the dining room into the kitchen. Form meets function in this perfectly designed kitchen space, allowing enough space for multiple people during busy family events. Moving through the rest of the main floor you have an excellently finished 4pc bath, 2 spacious bedrooms plus a large primary bed that houses its own 2 pc ensuite. The basement is equally impressive featuring padded carpeting and another wood burning stove. This space doubles as an additional living room/Den or large play room. This basement also features several bedrooms and its own 3pc bathroom. Accessible through the dining room or rear entrance is a glorious and sizeable deck space, boasting 336sqft 12x28 deck overlooking the neighbourhood. There is an ideal covered storage area under the deck for your seasonal items or firewood. If this home wasn't enough then the 28x32 heated double garage with 8'7' High x 9'8' Wide

Overhead Doors with 10' Ceilings and 220v power might just be star of the show. This garage is sure please any garage enthusiast or shop worker alike. There is also enough space for RV Parking. This home and property is sure to check off everything on your list of needs and wants for home!