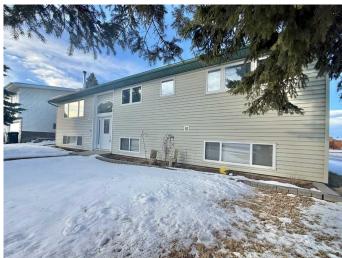

### \$569,900

5 Bedroom, 3.00 Bathroom, 1,248 sqft Residential on 0.19 Acres

Hillcrest, Hinton, Alberta

102 McPherson drive has everything you need in a single family home plus more! Located on a large corner lot in the highly desirable upper hill area! The first thing you will notice is The quality of care and pride of ownership this owner has given the home. It is in pristine condition and ready for a new owner. Upon entering the home you're astounded by the expansive living space provided. The living room is large, complimented by an efficient wood fireplace insert keeping you toasty warm while offering serene ambiance while entertaining. The living room seamlessly flows through the dining room into the kitchen. Form meets function in this perfectly designed kitchen space, allowing enough space for multiple people during busy family events. Moving through the rest of the main floor you have an excellently finished 4pc bath, 2 spacious bedrooms plus a large primary bed that houses its own 2 pc ensuite. The basement is equally impressive featuring padded carpeting and another wood burning stove. This space doubles as an additional living room/Den or large play room. This basement also features several bedrooms and its own 3pc bathroom. Accessible through the dining room or rear entrance is a glorious and sizeable deck space, boasting 336sqft 12x28 deck overlooking the neighbourhood. There is an ideal covered storage area under the deck for your seasonal items or firewood. If this home wasn't enough then the 28x32 heated double garage with 8'7' High x 9'8' Wide