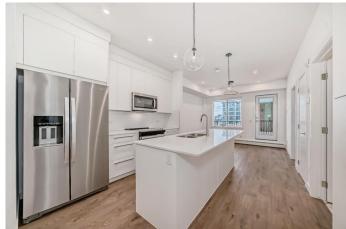

# \$304,900

2 Bedroom, 1.00 Bathroom, 642 sqft Residential on 0.00 Acres

Wolf Willow, Calgary, Alberta

Discover your dream home in this 2-Bedroom, 1-Bathroom with 1 Titled Underground Parking Stall, perfectly situated in the vibrant and growing community of Wolf Willow. Enjoy the convenience of nearby playgrounds, scenic pathways, golf, and shoppingâ€"all within a dynamic and welcoming neighborhood. This beautiful home offers an exceptional living experience with an open-concept floor plan and an oversized west-facing balcony that floods the space with natural light â€"perfect for outdoor entertaining and relaxation. Inside, you'll find the highest quality fit and finish, including vinyl plank flooring throughout the living areas and high ceilings that enhance the spacious feel. The kitchen is a chef's delight, boasting full-height cabinetry with soft-close doors and drawers, a sleek stainless steel appliance package, and a pantry. The eat-up bar, adorned with elegant quartz countertops, creates the perfect spot for casual dining and entertaining. The primary bedroom is a true retreat, featuring a spacious walk-in closet. One additional bedroom and a well-appointed 4-piece main bathroom complete this thoughtfully designed layout, ensuring comfort for all. Beyond your door, indulge in a range of amenities designed to enhance your lifestyle. Pamper your furry friends at the pet spa, stay active in the well-equipped gym, and enjoy gatherings in the owners' lounge. Plus, convenient bike storage makes it easy to explore the beautiful surroundings. This bright and airy home is move-in ready, offering you

#### Interior

Interior Features High Ceilings, Open Floorplan, Pantry, Quartz Counters

Appliances Dishwasher, Microwave Hood Fan, Refrigerator, Washer/Dryer, Window

Coverings, Range

Heating Baseboard

Cooling None