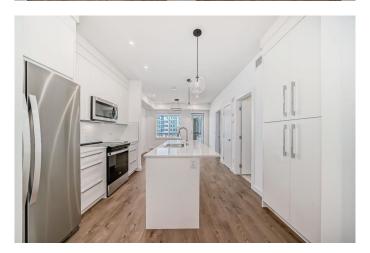

# \$304,900

2 Bedroom, 1.00 Bathroom, 642 sqft Residential on 0.00 Acres

Wolf Willow, Calgary, Alberta

Discover your dream home in this 2-Bedroom, 1-Bathroom with 1 Titled Underground Parking Stall, perfectly situated in the vibrant and growing community of Wolf Willow. Enjoy the convenience of nearby playgrounds, scenic pathways, golf, and shoppingâ€"all within a dynamic and welcoming neighborhood. This beautiful home offers an exceptional living experience with an open-concept floor plan and an oversized west-facing balcony that floods the space with natural light â€"perfect for outdoor entertaining and relaxation. Inside, you'll find the highest quality fit and finish, including vinyl plank flooring throughout the living areas and high ceilings that enhance the spacious feel. The kitchen is a chef's delight, boasting full-height cabinetry with soft-close doors and drawers, a sleek stainless steel appliance package, and a pantry. The eat-up bar, adorned with elegant quartz countertops, creates the perfect spot for casual dining and entertaining. The primary bedroom is a true retreat, featuring a spacious walk-in closet. One additional bedroom and a well-appointed 4-piece main bathroom complete this thoughtfully designed layout, ensuring comfort for all. Beyond your door, indulge in a range of amenities designed to enhance your lifestyle. Pamper your furry friends at the pet spa, stay active in the well-equipped gym, and enjoy gatherings in the owners' lounge. Plus, convenient bike storage makes it easy to explore the beautiful surroundings. This bright and airy home is move-in ready, offering you

#### Interior

Interior Features High Ceilings, Open Floorplan, Pantry, Quartz Counters

Appliances Dishwasher, Microwave Hood Fan, Refrigerator, Washer/Dryer, Window

Coverings, Range

Heating Baseboard

Cooling None