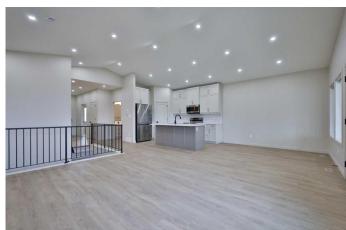

## \$550,000

2 Bedroom, 2.00 Bathroom, 1,347 sqft Residential on 0.13 Acres

NONE, Raymond, Alberta

Welcome to this brand new, bungalow style home in the adult community of Aspen Pointe. located in the picturesque town of Raymond, just 20 minutes from Lethbridge! Here you can enjoy the tranquility of a green strip and walking path directly across the street, complete with a frisbee golf course for outdoor entertainment. This home is ideally located near Raymond's top amenities, including the golf course, The Mercantile grocery store, hospital, restaurants, and more. Inside, you'll find two spacious bedrooms on the upper level, with the option to convert the front bedroom into a large office space for your convenience. The kitchen is truly a luxury, featuring stainless steel appliances, sleek quartz countertops, a gorgeous island, and plenty of cabinetry and a pantry for storage. The open dining and living room area is perfect for entertaining or relaxing and feel grand, due to the vaulted ceiling! Step outside to the enclosed sunroom at the back of the home, where you can bask in the year-round natural light and witness the beauty of each season. The unfinished basement offers potential for customization, with the option for the builder to complete it to your preferences or act as a large storage room/blank slate for whatever you would like! The primary bedroom is a serene retreat with a stunning walk-in shower and double vanity in the ensuite bathroom. Central air conditioning and a natural gas heater in the garage ensure year †round comfort in both your home and

#### Interior

Interior Features Built-in Features, Storage

Appliances Dishwasher, Refrigerator, Stove(s)

Heating Forced Air

Cooling Central Air

Has Basement Yes

Basement Full, Unfinished