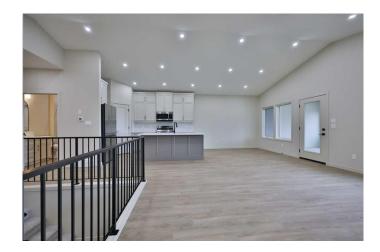

## \$550,000

2 Bedroom, 2.00 Bathroom, 1,347 sqft Residential on 0.13 Acres

NONE, Raymond, Alberta

Welcome to this brand new, bungalow style home in the adult community of Aspen Pointe. located in the picturesque town of Raymond, just 20 minutes from Lethbridge! Here you can enjoy the tranquility of a green strip and walking path directly across the street, complete with a frisbee golf course for outdoor entertainment. This home is ideally located near Raymond's top amenities, including the golf course, The Mercantile grocery store, hospital, restaurants, and more. Inside, you'll find two spacious bedrooms on the upper level, with the option to convert the front bedroom into a large office space for your convenience. The kitchen is truly a luxury, featuring stainless steel appliances, sleek quartz countertops, a gorgeous island, and plenty of cabinetry and a pantry for storage. The open dining and living room area is perfect for entertaining or relaxing and feel grand, due to the vaulted ceiling! Step outside to the enclosed sunroom at the back of the home, where you can bask in the year-round natural light and witness the beauty of each season. The unfinished basement offers potential for customization, with the option for the builder to complete it to your preferences or act as a large storage room/blank slate for whatever you would like! The primary bedroom is a serene retreat with a stunning walk-in shower and double vanity in the ensuite bathroom. Central air conditioning and a natural gas heater in the garage ensure year †round comfort in both your home and

#### Interior

Interior Features Built-in Features, Storage

Appliances Dishwasher, Refrigerator, Stove(s)

Heating Forced Air

Cooling Central Air

Has Basement Yes

Basement Full, Unfinished