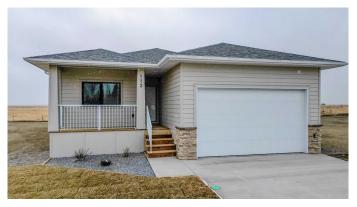

# \$550,000 - 112 E 300 S, Raymond

MLS® #A2202691

## \$550,000

2 Bedroom, 2.00 Bathroom, 1,347 sqft Residential on 0.13 Acres

NONE, Raymond, Alberta

Welcome to this brand new, bungalow style home in the adult community of Aspen Pointe. located in the picturesque town of Raymond, just 20 minutes from Lethbridge! Here you can enjoy the tranquility of a green strip and walking path directly across the street, complete with a frisbee golf course for outdoor entertainment. This home is ideally located near Raymond's top amenities, including the golf course, The Mercantile grocery store, hospital, restaurants, and more. Inside, you'll find two spacious bedrooms on the upper level, with the option to convert the front bedroom into a large office space for your convenience. The kitchen is truly a luxury, featuring stainless steel appliances, sleek quartz countertops, a gorgeous island, and plenty of cabinetry and a pantry for storage. The open dining and living room area is perfect for entertaining or relaxing and feel grand, due to the vaulted ceiling! Step outside to the enclosed sunroom at the back of the home, where you can bask in the year-round natural light and witness the beauty of each season. The unfinished basement offers potential for customization, with the option for the builder to complete it to your preferences or act as a large storage room/blank slate for whatever you would like! The primary bedroom is a serene retreat with a stunning walk-in shower and double vanity in the ensuite bathroom. Central air conditioning and a natural gas heater in the garage ensure year †round comfort in both your home and

#### **Exterior**

Exterior Features None

Lot Description Standard Shaped Lot

Roof Asphalt Shingle

Construction Composite Siding

Foundation Poured Concrete